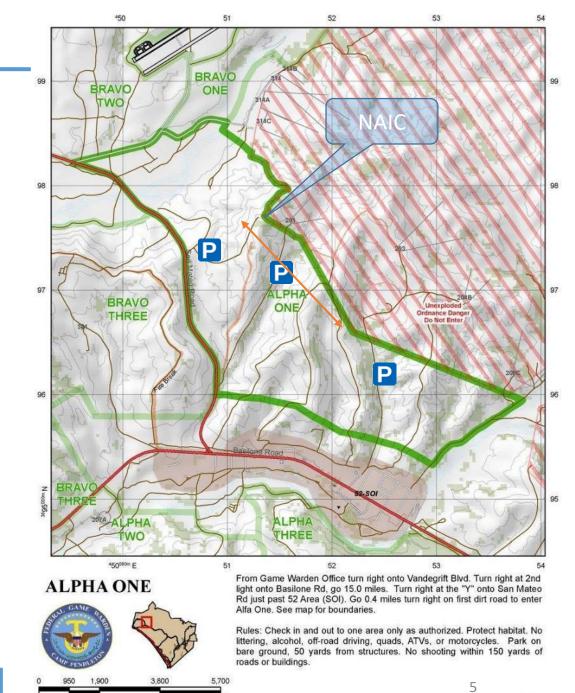

# Alpha 1

2017 Rifle: 0 Archery: 0 2018 Rifle: 1 Archery: 1\* 15 hunter days effort

- Deer reported near Land Nav course and firebreak near impact area
- San Mateo creek is dried up normally
- Range 314 is under construction
- Deer movement
- Recommended Parking P

Contour Interval 100 fee

\*not retrieved from impact area

| AREA    | DRIVE               | TERRAIN | HABITAT | PRESSURE | COMMENTS                        |
|---------|---------------------|---------|---------|----------|---------------------------------|
| ALPHA 1 | <mark>45 min</mark> | MEDIUM  | MEDIUM  | LOW      | OFTEN USED BY SOI WEST TRAINING |