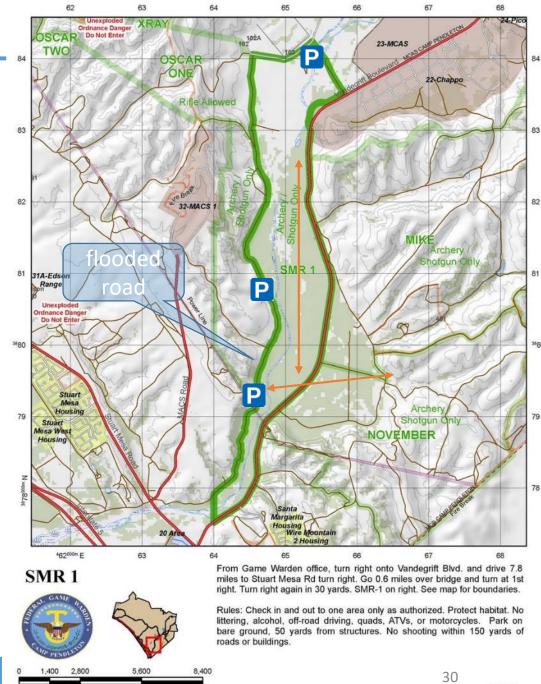

### SMR1

2017 Shotgun: 0 Archery: 2 <u>2018</u> Shotgun: 0 Archery: 0 5 hunter days effort

- Difficult to "spot and stalk" due to limited visibility and thickness of vegetation. Lots of poison ivy/oak. Recommend stand hunting.
- Standing water on Stagecoach River road, no driving through!
- Deer movement
- Recommended parking

| AREA  | DRIVE  | TERRAIN | HABITAT | PRESSURE | COMMENTS                       |
|-------|--------|---------|---------|----------|--------------------------------|
| SMR 1 | 30 MIN | LO      | HI      | н        | SHOTGUN ONLY, HUNTED EVERY DAY |