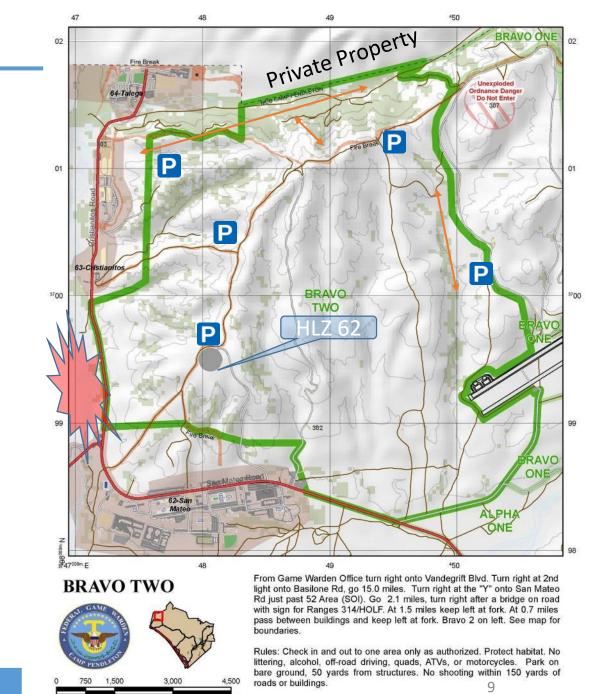

## Bravo 2

| <u>2017</u> | <u>2018</u>           |
|-------------|-----------------------|
| Rifle: 1    | Rifle: 2              |
| Archery:    | Archery: 0            |
|             | 18 hunter days effort |

- Burn near gas station to powerlines in Apr 2018
- No hunting pressure from Private Property boundary with base
- Talega Road is a "named" road with a 150m buffer
- Healthy oaks and fennel near Camp Talega's hills
- Deer movement
- Recommended Parking

|--|

| AREA    | DRIVE               | TERRAIN          | HABITAT          | PRESSURE         | COMMENTS           |
|---------|---------------------|------------------|------------------|------------------|--------------------|
| BRAVO 2 | <mark>45 MIN</mark> | <mark>MED</mark> | <mark>MED</mark> | <mark>MED</mark> | 5X6 HARVESTED HERE |