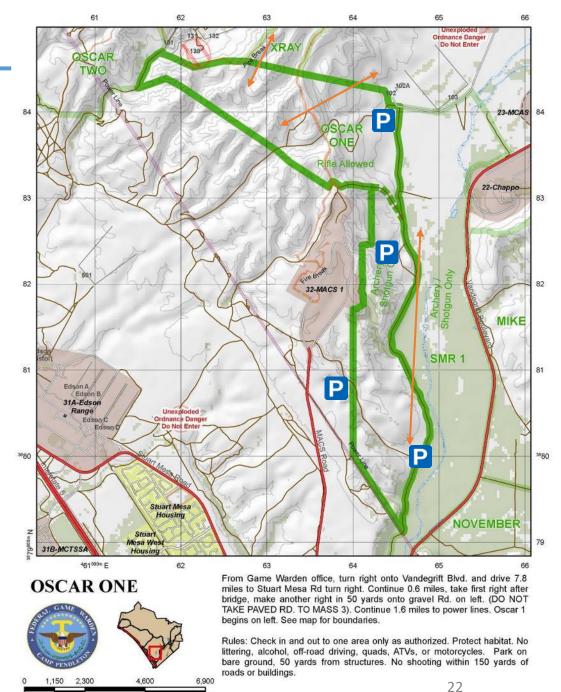

## Oscar 1

2018 Shotgun/rifle: 6 Archery: 0 17 hunter days effort

- Cross boundary movement. Good area, lots of sign
- North facing slopes are good for glassing/spot and stalk
- Rarely available due to recruit training. Big deer from X-ray impact area transit through
- Area is divided into Rifle and Shotgun/Archery only areas.
- Deer movement
- Recommended parking p

| AREA    | DRIVE  | TERRAIN | HABITAT | PRESSURE | COMMENTS               |
|---------|--------|---------|---------|----------|------------------------|
| OSCAR 1 | 30 MIN | HI      | HI      | HI       | SOME RIFLE LIMITATIONS |