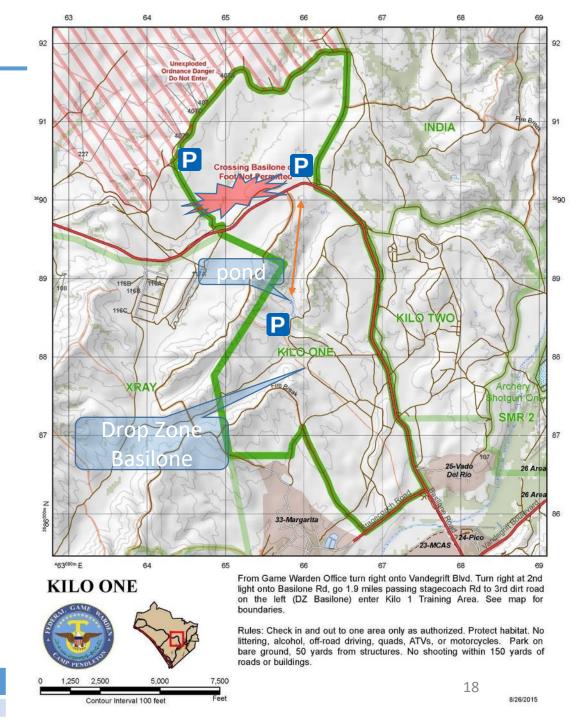

## Kilo 1

2017 Rifle: 1 Archery: 2018 Rifle: 0 Archery: 0 8 hunter days effort

- Oct 2018 brush fire 💥
- Open terrain near drop zone
- Nice historical foundation in creek
- Healthy oaks and fennel near K1 pond which produces good quail and ducks
- Deer movement ←
- Recommended Parking P

| AREA   | DRIVE           | TERRAIN | HABITAT | PRESSURE | COMMENTS                        |
|--------|-----------------|---------|---------|----------|---------------------------------|
| KILO 1 | <mark>30</mark> | LO      | LO      | LO       | SOME GOOD HABITAT, MOSTLY GRASS |