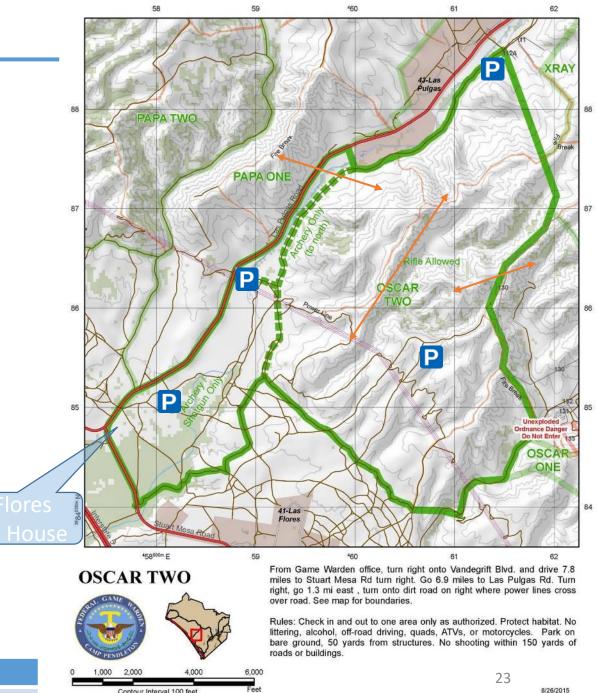

## Oscar 2

<u>2018</u> Shotgun/rifle: 7 Archery: 0 20 hunter days effort

- No vehicle access in northern area. Long drag out.
- Standing muddy water near Stuart Mesa Road
- Area is divided into Rifle and Shotgun/Archery only • areas. Check Area Map
- Deer movement +
- Recommended parking **P**
- Recommended by Tom Larsen (760)725-5296

| AREA    | DRIVE  | TERRAIN | HABITAT | PRESSURE         | COMMENTS                      |
|---------|--------|---------|---------|------------------|-------------------------------|
| OSCAR 2 | 30 MIN | HI      | MED     | <mark>MED</mark> | EASY TO GLASS, DIFFICULT DRAG |