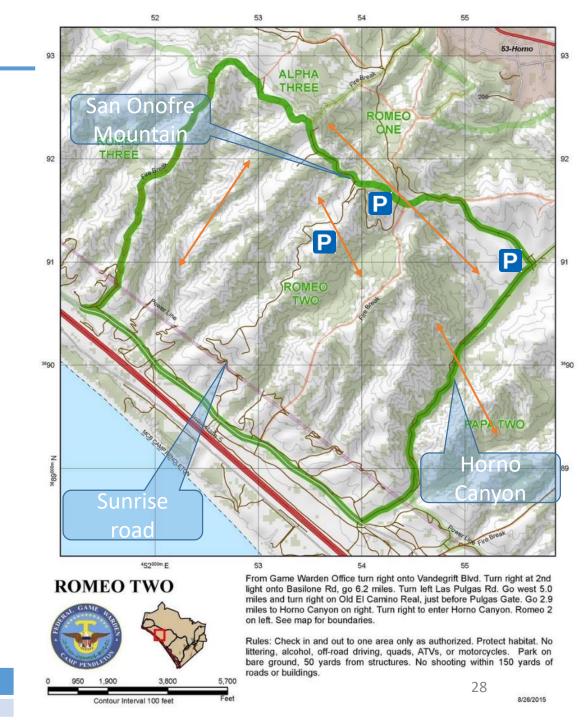

# Romeo 2

<u>2017</u> Rifle: 4 Archery: 0 <u>2018</u> Rifle: 7 Archery: 0 34 hunter days effort

- Steep rugged terrain, team hunt for trophy deer and drag out
- 150m rule applies to comm & power towers
- Mountain Lion sightings chasing deer near spring on Horno Canyon
- Natural springs across Horno Canyon Road and water guzzler
- Deer movement
- Recommended par

| king | Ρ |
|------|---|
|------|---|

| AREA    | DRIVE               | TERRAIN | HABITAT          | PRESSURE         | COMMENTS                  |
|---------|---------------------|---------|------------------|------------------|---------------------------|
| ROMEO 2 | <mark>45 MIN</mark> | HI      | <mark>MED</mark> | <mark>MED</mark> | EASY GLASSING, TOUGH DRAG |