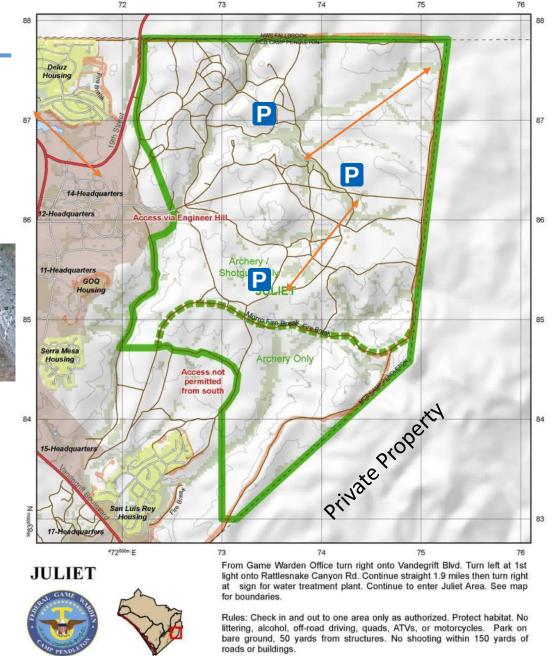

### Juliet

<u>2017</u> Shotgun: 2 Archery: 2018 Shotgun: 0 Archery: 1 14 hunter days effort

2.00

Contour Interval 100 fee

- Archery only in the south, shotgun slug up north
- Frequented by recreational users and coyotes
- Deer movement
- Recommended parking
  P
- Recommended by Frank Hernandez (951) 522-7818

| AREA   | DRIVE  | TERRAIN | HABITAT          | PRESSURE | COMMENTS                      |
|--------|--------|---------|------------------|----------|-------------------------------|
| JULIET | 30 MIN | LO      | <mark>MED</mark> | LO       | ARCHERY/SHOTGUN ONLY; JOGGERS |

17

8/26/2015