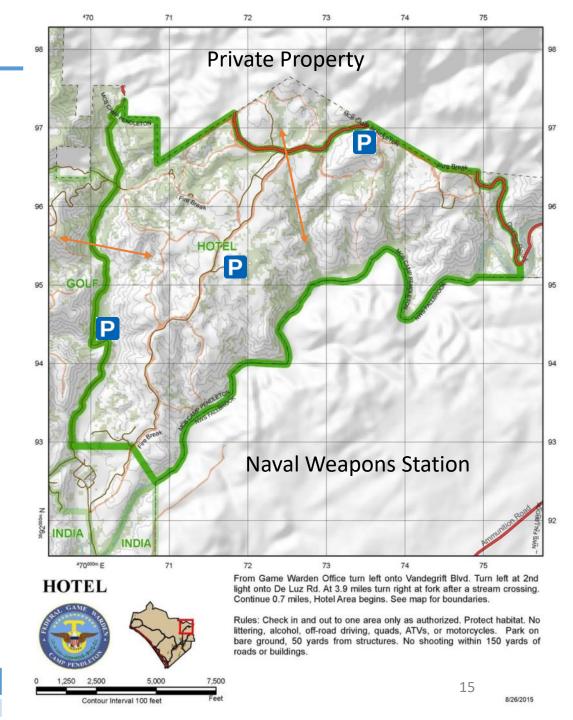

Rules: Check in and out to one area only as authorized. Protect habitat. No littering, alcohol, off-road driving, quads, ATVs, or motorcycles. Park on bare ground, 50 yards from structures. No shooting within 150 yards of roads or buildings.