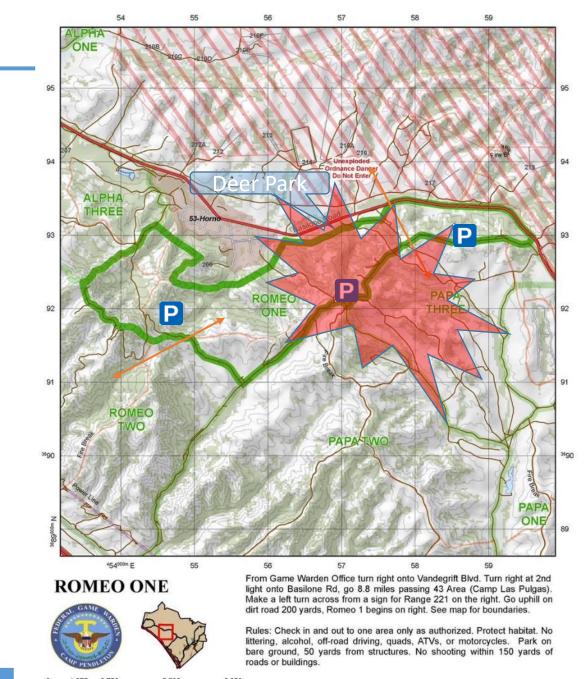

# Romeo 1

2017 Rifle: 1 Archery: 0 2018 Rifle: 2 Archery: 0 18 hunter days effort

- Small area, micro terrain
- Horno Fire in June 2018 burned to ASP
- It's called Deer Park for a reason!
- Deer movement
- Recommended parking
  P

Contour Interval 100 fee

27

8/26/2015

| AREA    | DRIVE           | TERRAIN | HABITAT          | PRESSURE         | COMMENTS                     |
|---------|-----------------|---------|------------------|------------------|------------------------------|
| ROMEO 1 | <mark>45</mark> | HI      | <mark>MED</mark> | <mark>MED</mark> | A MIX OF TERRAIN AND HABITAT |