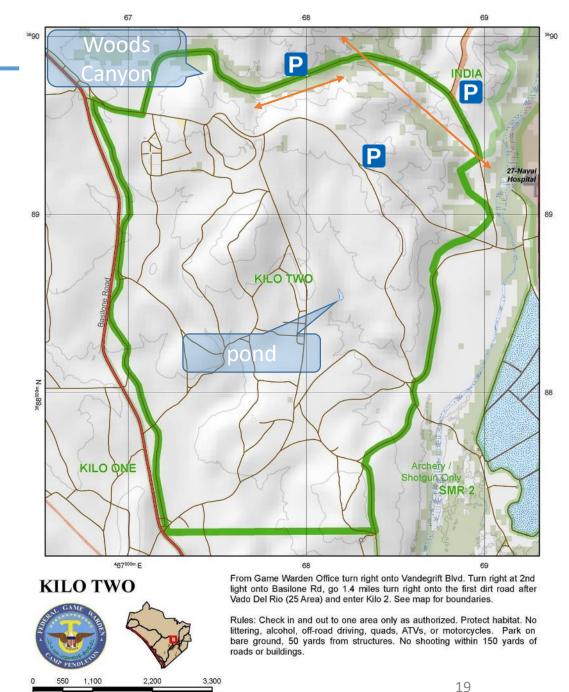

| <u>2017</u> |  |
|-------------|--|
| Rifle:      |  |
| Archery:    |  |

2018 Rifle: 0 Archery: 0 8 hunter days effort

- Pond normally dry with adjacent open terrain
- Produces some good deer
- Healthy oaks and fennel in northern area, Woods Canyon
- Deer movement
- Recommended parking
  P

| AREA   | DRIVE  | TERRAIN | HABITAT | PRESSURE | COMMENTS                        |
|--------|--------|---------|---------|----------|---------------------------------|
| KILO 2 | 30 MIN | MED     | MED     | MED      | A PRETTY GOOD OPTION ALL AROUND |