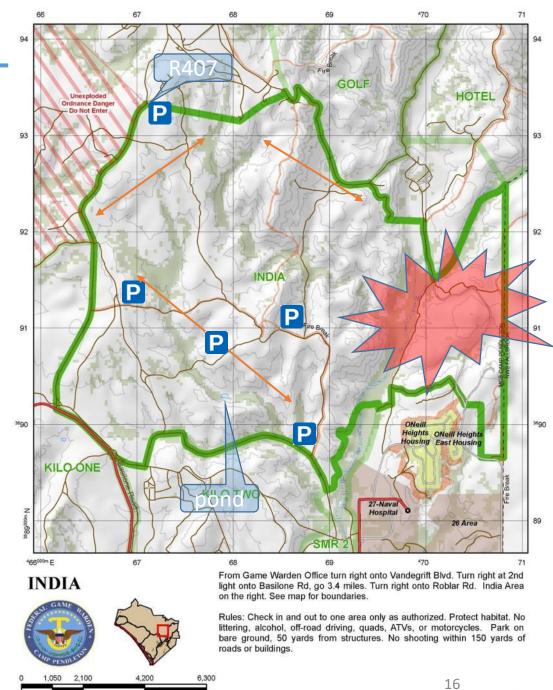

### India

<u>2017</u> Rifle: 2 Archery: 2018 Rifle: 6 Archery: 1 45 hunter days effort

- Deluz road flooded till late summer, pond dries up earlier
- Fire in July 2018, but still great deer habitat left
- Pockets of nice live oaks trees in creeks beds with game trails visible from distance
- Closed often due to artillery training
- Deer movement
- Recommended Parking P

| AREA  | DRIVE  | TERRAIN          | HABITAT | PRESSURE | COMMENTS                          |
|-------|--------|------------------|---------|----------|-----------------------------------|
| INDIA | 30 MIN | <mark>MED</mark> | HI      | HI       | >35 DEER HERE FROM 2017 DNA SURV. |

Contour Interval 100