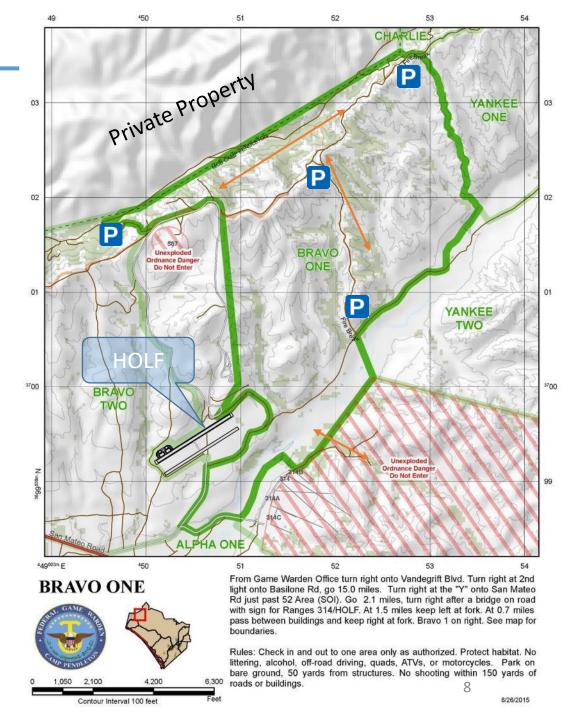

## Bravo 1

| <u>2017</u> | <u>2018</u>           |
|-------------|-----------------------|
| Rifle: 3    | Rifle: 0              |
| Archery: 0  | Archery: 2            |
|             | 14 hunter days effort |

- San Mateo road is a named access road with 150m buffer
- No hunting pressure from Private Property boundary with base
- Old ranch springs in San Mateo Creek bed with healthy oaks and fennel
- Camp Day near R314 is often occupied with MCT students
- Deer movement
- Recommended Parking

| ng 🚦 | כ |
|------|---|
|------|---|

| AREA    | DRIVE               | TERRAIN | HABITAT | PRESSURE | COMMENTS                   |
|---------|---------------------|---------|---------|----------|----------------------------|
| BRAVO 1 | <mark>45 MIN</mark> | MED     | MED     | MED      | DRAWS ALONG A RIVER VALLEY |