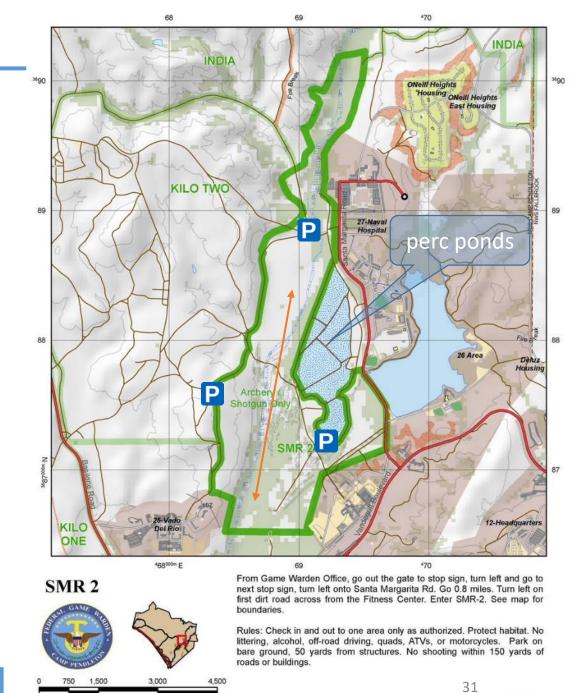

#### SMR2

2017 Shotgun: 0 Archery: 1 2018 Shotgun: 0 Archery: 2 7 hunter days effort

- Year round water, small area
- Good bird hunting
- Popular for recreational traffic around perc ponds
- Deer movement
- Recommended parking P
- Recommended by Colonel Chris Griffin work 760-725-8803 Gov Cell: 760-840-7374

| AREA  | DRIVE  | TERRAIN | HABITAT | PRESSURE | COMMENTS                     |
|-------|--------|---------|---------|----------|------------------------------|
| SMR 2 | 30 MIN | LO      | MED     | MED      | SHOTGUN ONLY, NEXT TO OFFICE |