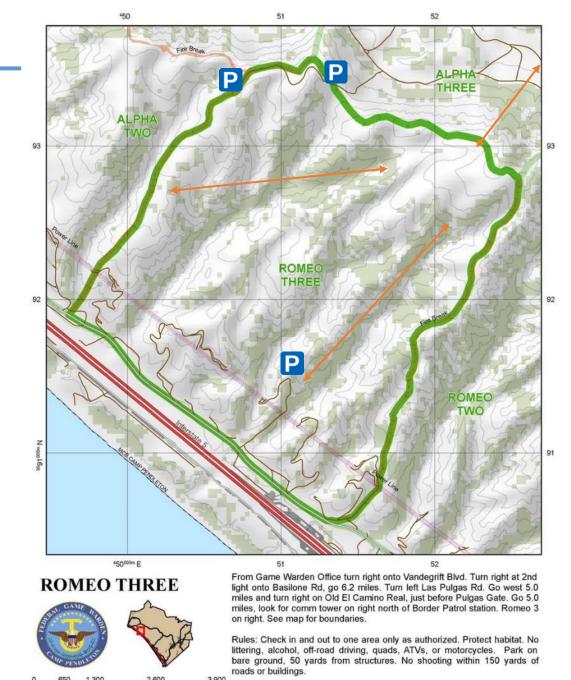

# Alpha 3

2017 Rifle: 1 Archery: 1

2018 Rifle: 1 Archery: 2 18 hunter days effort

- R207A Fire May 2018 burnt up to Trail of Tears
- rs the
- Natural sources and guzzlers found with water year round
- Healthy oaks and fennel on the Alpha shelf
- Deer movement
- Recommended parking P
- Recommended by Col Jeff Holt (703) 853-6995

| AREA    | DRIVE               | TERRAIN          | HABITAT | PRESSURE | COMMENTS                  |
|---------|---------------------|------------------|---------|----------|---------------------------|
| ALPHA 3 | <mark>45 MIN</mark> | <mark>MED</mark> | HI      | HI       | MEADOW LIKE ON A HILLSIDE |

#### **ALPHA THREE**

From Game Warden Office turn right onto Vandegrift Blvd. Turn right at 2nd light onto Basilone Rd, go 14.1 miles into 52 Area (SOI). Turn left at the Chapel. Road will curve to the left, then turn right to LZ 25/Parade Deck. Go thru LZ turn right on dirt road, go uphill, enter Alfa Three. See map for boundaries.

Rules: Check in and out to one area only as authorized. Protect habitat. No littering, alcohol, off-road driving, quads, ATVs, or motorcycles. Park on bare ground, 50 yards from structures. No shooting within 150 yards of roads or buildings.