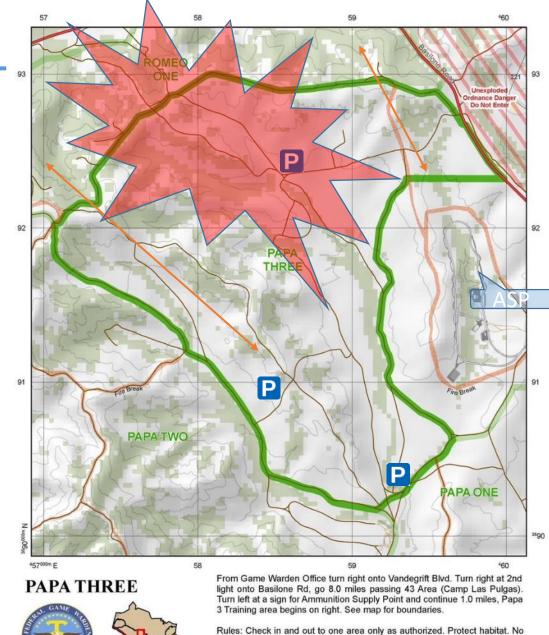

## Papa 3

2017 Shotgun/rifle: 0 Archery: 0 2018 Shotgun/rifle: 0 Archery: 0 2 hunter days effort

- Horno Fire in June 2018 burned to ASP
- Not available often
- Deer movement
- Recommended parking P

Contour Interval 100 feel

| AREA   | DRIVE               | TERRAIN          | HABITAT          | PRESSURE         | COMMENTS                      |
|--------|---------------------|------------------|------------------|------------------|-------------------------------|
| PAPA 3 | <mark>45 MIN</mark> | <mark>MED</mark> | <mark>MED</mark> | <mark>MED</mark> | SMALL AREA, SOME GOOD OPTIONS |