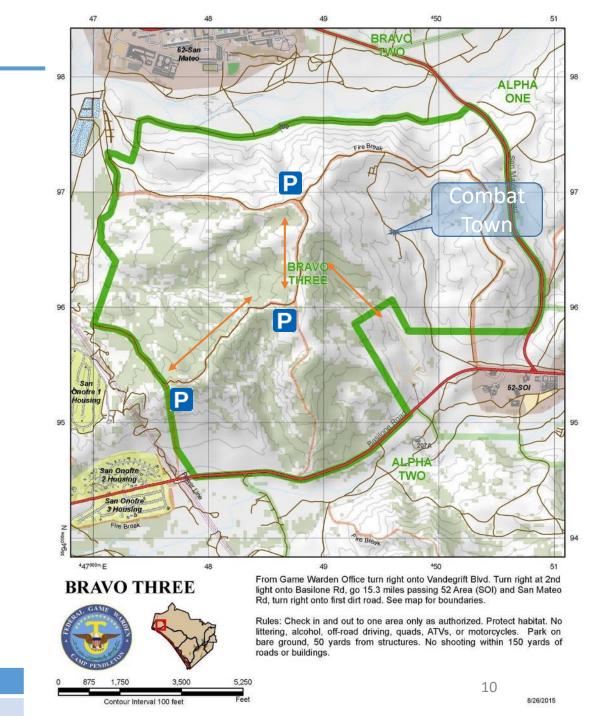

# Alpha 3

2017 Rifle: 1 Archery: 1

2018 Rifle: 1 Archery: 2 18 hunter days effort

- R207A Fire May 2018 burnt up to Trail of Tears
- rs the
- Natural sources and guzzlers found with water year round
- Healthy oaks and fennel on the Alpha shelf
- Deer movement
- Recommended parking P
- Recommended by Col Jeff Holt (703) 853-6995

| AREA    | DRIVE               | TERRAIN          | HABITAT | PRESSURE | COMMENTS                  |
|---------|---------------------|------------------|---------|----------|---------------------------|
| ALPHA 3 | <mark>45 MIN</mark> | <mark>MED</mark> | HI      | HI       | MEADOW LIKE ON A HILLSIDE |

#### **ALPHA THREE**

From Game Warden Office turn right onto Vandegrift Blvd. Turn right at 2nd light onto Basilone Rd, go 14.1 miles into 52 Area (SOI). Turn left at the Chapel. Road will curve to the left, then turn right to LZ 25/Parade Deck. Go thru LZ turn right on dirt road, go uphill, enter Alfa Three. See map for boundaries.

Rules: Check in and out to one area only as authorized. Protect habitat. No littering, alcohol, off-road driving, quads, ATVs, or motorcycles. Park on bare ground, 50 yards from structures. No shooting within 150 yards of roads or buildings.