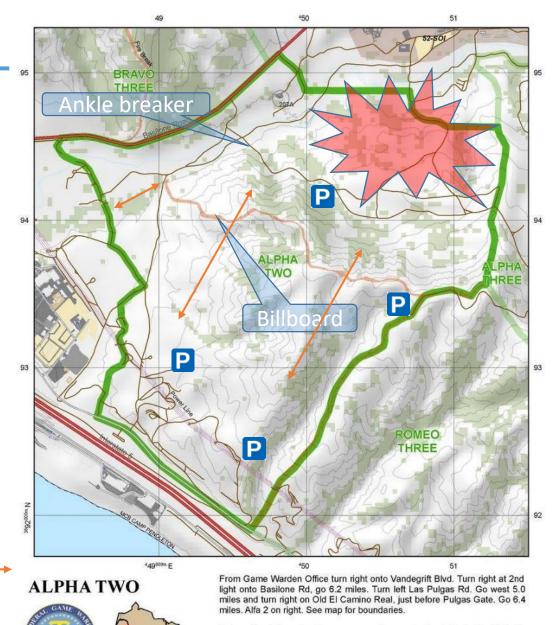

# Alpha 2

2017 Rifle: 0 Archery: 0

- 2018 Rifle: 5 Archery: 1 22 hunter days effort
- R207A Fire May 2018 burnt past MOUT town to Trail of Tears
- Good access from old El Camino Real or Basilone
- Healthy oaks near "Ankle breaker" road
- Top of "Billboard" trail is the end of the firebreak on top of San Onofre ridgeline
- Deer live high in the hills, move on the cooler ocean side +
- Recommended Parking

| AREA    | DRIVE               | TERRAIN | HABITAT          | PRESSURE | COMMENTS                          |
|---------|---------------------|---------|------------------|----------|-----------------------------------|
| ALPHA 2 | <mark>45 MIN</mark> | HI      | <mark>MED</mark> | LO       | A REAL MIX OF TERRAIN AND HABITAT |