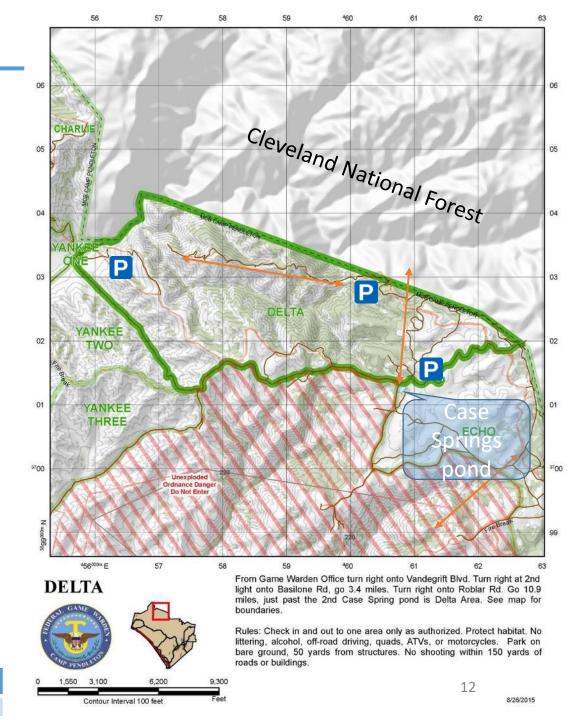

| <u>2017</u> | <u>2018</u> |
|-------------|-------------|
| Rifle: 3    | Rifle:      |
| Archery: 1  | Arche       |
|             | 20 h        |

2018 Rifle: 3 Archery: 0 30 hunter days effort

- Bison habitat, don't leave maintained roads
- Hunters often stray south into unauthorized areas to their peril
- Open terrain, long shots
- Healthy oaks and fennel throughout
- Deer movement —
- Recommended Parking
  P

| AREA  | DRIVE  | TERRAIN | HABITAT          | PRESSURE | COMMENTS                     |
|-------|--------|---------|------------------|----------|------------------------------|
| DELTA | 60 MIN | HI      | <mark>MED</mark> | HI       | A MIX OF TERRAIN AND HABITAT |