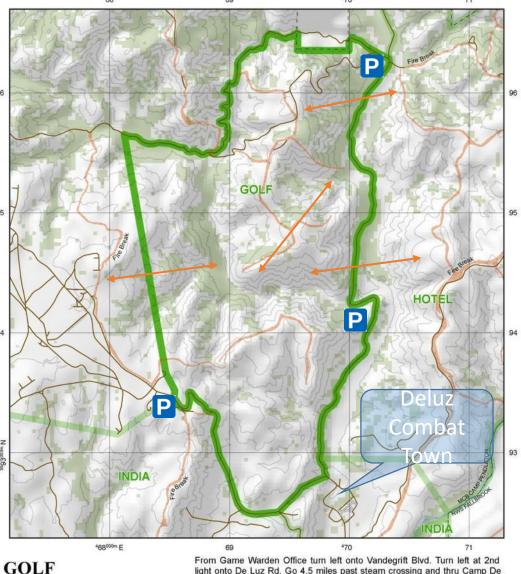

GOLF

Recommended parking P

TERRAIN

THERE ARE SOME SWEET SPOTS IN HERE

94

From Game Warden Office turn left onto Vandegrift Blvd. Turn left at 2nd light onto De Luz Rd. Go 4.5 miles past steam crossing and thru Camp De Luz. Turn right at "Y" and continue 100 yards. Golf Training Area is on left. See map for Boundaries.

Rules: Check in and out to one area only as authorized. Protect habitat. No littering, alcohol, off-road driving, quads, ATVs, or motorcycles. Park on bare ground, 50 yards from structures. No shooting within 150 yards of roads or buildings.

| 3,200    | 4,800 |  |
|----------|-------|--|
| 100 feet | Feet  |  |