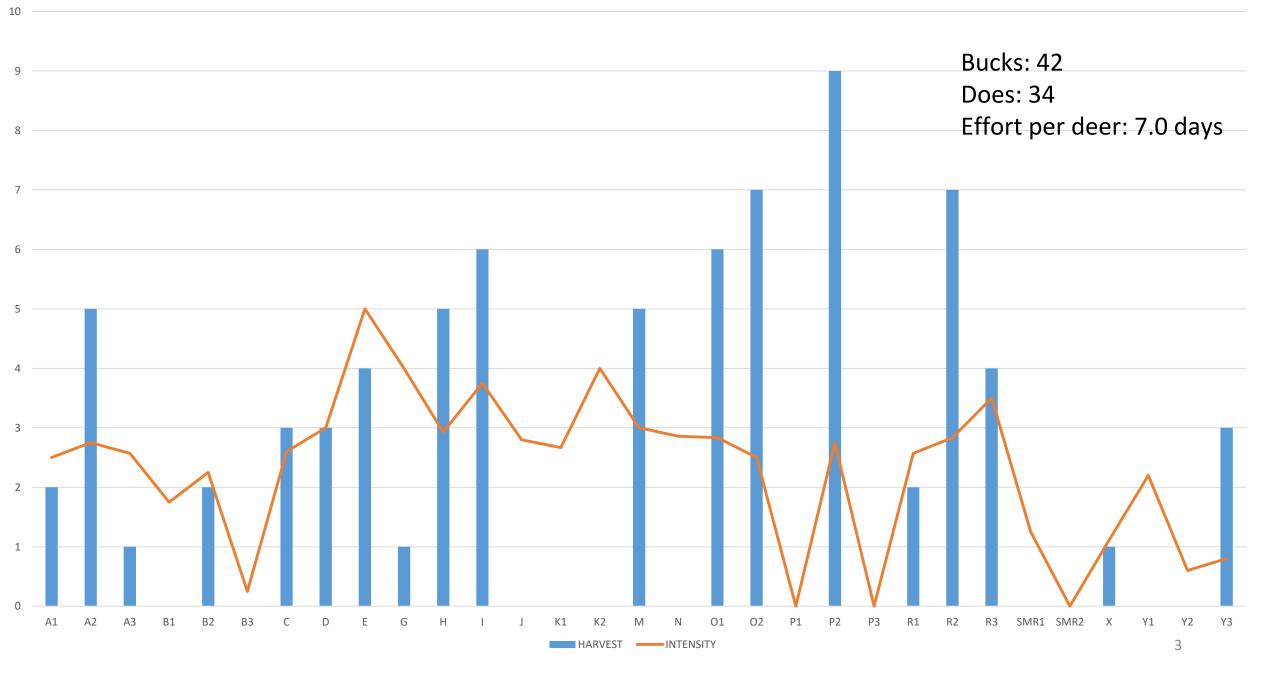

#### 2018 (to date 1 Nov)

Archery: 9 deer Gun: 49 deer Archery: 15 deer (8 bucks, 5 does) Gun: 76 deer (42 bucks, 34 does) 532 hunter days effort= 7 days/deer

#### BLUF: There are deer everywhere. Where there is deer food (acorn/fennel) and water sources, there are deer.

2018 FIREARM DEER HUNTER INTENSITY AND HARVEST BY AREA (27NOV18)