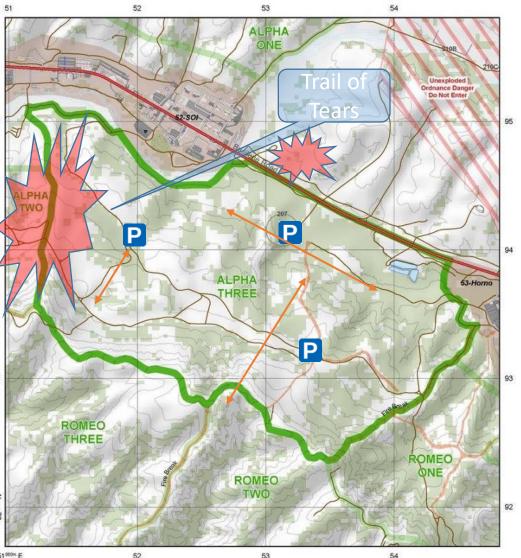

# Alpha 3

2017 Rifle: 1 Archery: 1

2018 Rifle: 1 Archery: 2 18 hunter days effort

- R207A Fire May 2018 burnt up to Trail of Tears
- rs the
- Natural sources and guzzlers found with water year round
- Healthy oaks and fennel on the Alpha shelf
- Deer movement
- Recommended parking P
- Recommended by Col Jeff Holt (703) 853-6995

| AREA    | DRIVE               | TERRAIN          | HABITAT | PRESSURE | COMMENTS                  |
|---------|---------------------|------------------|---------|----------|---------------------------|
| ALPHA 3 | <mark>45 MIN</mark> | <mark>MED</mark> | HI      | HI       | MEADOW LIKE ON A HILLSIDE |

#### **ALPHA THREE**

From Game Warden Office turn right onto Vandegrift Blvd. Turn right at 2nd light onto Basilone Rd, go 14.1 miles into 52 Area (SOI). Turn left at the Chapel. Road will curve to the left, then turn right to LZ 25/Parade Deck. Go thru LZ turn right on dirt road, go uphill, enter Alfa Three. See map for boundaries.

Rules: Check in and out to one area only as authorized. Protect habitat. No littering, alcohol, off-road driving, quads, ATVs, or motorcycles. Park on bare ground, 50 yards from structures. No shooting within 150 yards of roads or buildings.