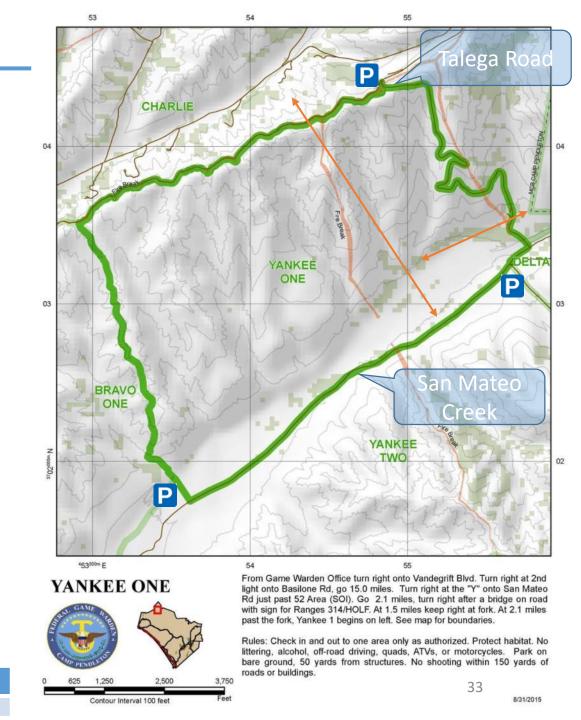

## Yankee 1

2017 Rifle: 1 Archery: 2018 Rifle: 0 Archery: 0 11 hunter days effort

- Try Northeast portion of San Mateo creek
- Deer movement
- Recommended parking **P**

| AREA     | DRIVE           | TERRAIN | HABITAT | PRESSURE | COMMENTS                 |
|----------|-----------------|---------|---------|----------|--------------------------|
| YANKEE 1 | <mark>60</mark> | MED     | MED     | HI       | DRAWS ALONG RIVER VALLEY |