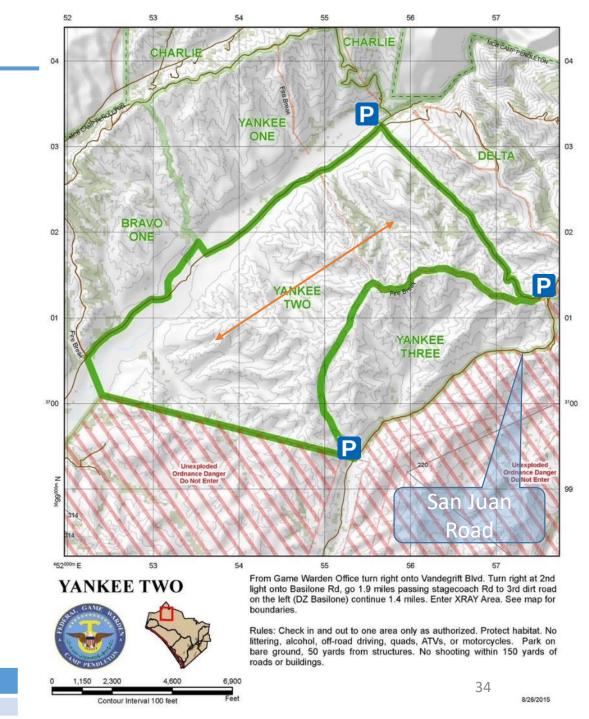

# Yankee 2

**2017** Rifle: 3 Archery: 2018 Rifle: 0 Archery: 0 3 hunter days effort

- Rugged steep terrain. Part of impact area normally that opens for hunting for lucky people.
- Game Plan include a long drag
- Deer movement
- Recommended parking