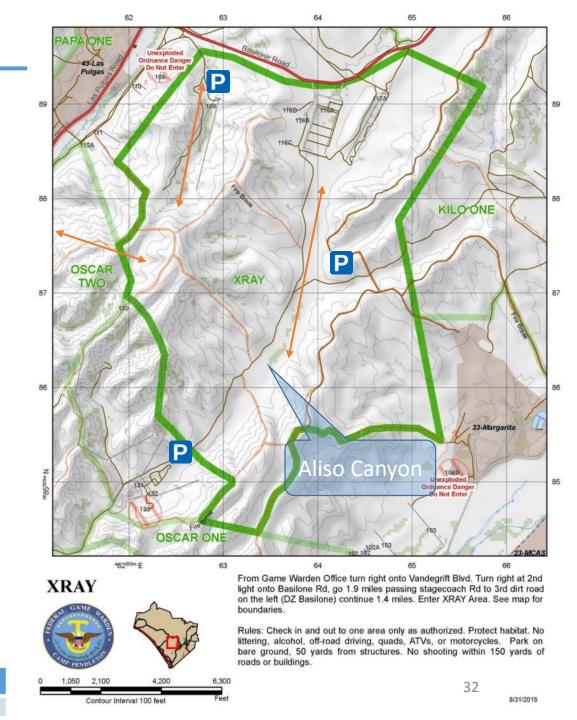

## X-Ray

<u>2017</u> Rifle: 9 Archery: 2018 Rifle: 1 Archery: 0 10 hunter days effort

- Youth hunt only, accompanied by adult. Follow roads and speed limits
- Historically successful, hunted on holidays
- Deer movement
- Recommended parking
- Recommended by Tom Larson

| AREA  | DRIVE           | TERRAIN | HABITAT | PRESSURE | COMMENTS                       |
|-------|-----------------|---------|---------|----------|--------------------------------|
| X-RAY | <mark>30</mark> | MED     | HI      | LO       | USED FOR YOUTH HUNT 12-18 Y.O. |