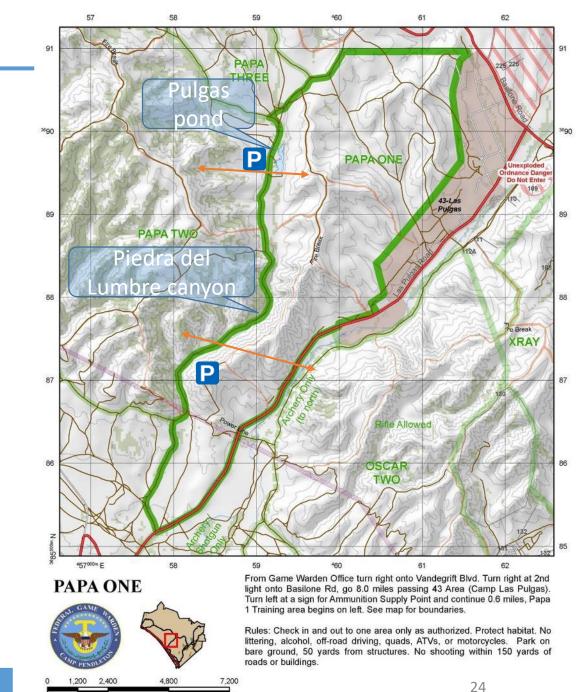

### Papa 1

<u>2017</u> Rifle: 0 Archery: 2018 Rifle: 0 Archery: 0 0 hunter days effort

- Open grass area in North West Piedra de Lumbre
- Steep canyons along Piedra de Lumbre Canyon road
- Pulgas Pond full of water year round.
- Deer movement
- Recommended parking

AF

PA

| REA   | DRIVE  | TERRAIN          | HABITAT          | PRESSURE         | COMMENTS                          |
|-------|--------|------------------|------------------|------------------|-----------------------------------|
| APA 1 | 30 MIN | <mark>MED</mark> | <mark>MED</mark> | <mark>MED</mark> | LONG RIDGELINE PARALLELING PULGAS |