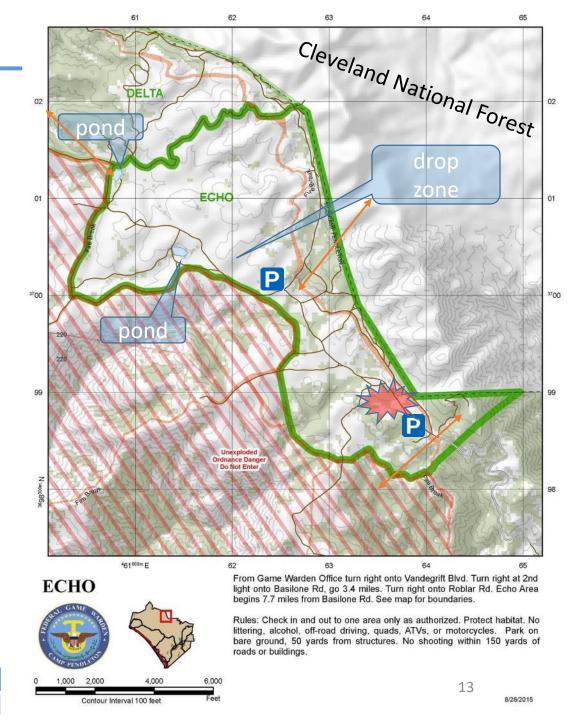

| <u>2017</u> |  |
|-------------|--|
| Rifle: 2    |  |
| Archery:    |  |

2018 Rifle: 4 Archery: 0 35 hunter days effort

- Burn near Powerline road in Oct 2018
- Bison habitat with standing water on rocks in draws
- Echo fills up when available for hunting. Can't pursue deer into Cleveland National Forest from base
- Open terrain near parking symbol, but long shots
- Deer movement
- Recommended parking **P**

| AREA | DRIVE  | TERRAIN | HABITAT | PRESSURE | COMMENTS                           |
|------|--------|---------|---------|----------|------------------------------------|
| ECHO | 60 MIN | LO      | LO      | HI       | GOOD VISIBILITY, LIMITED DEER FOOD |