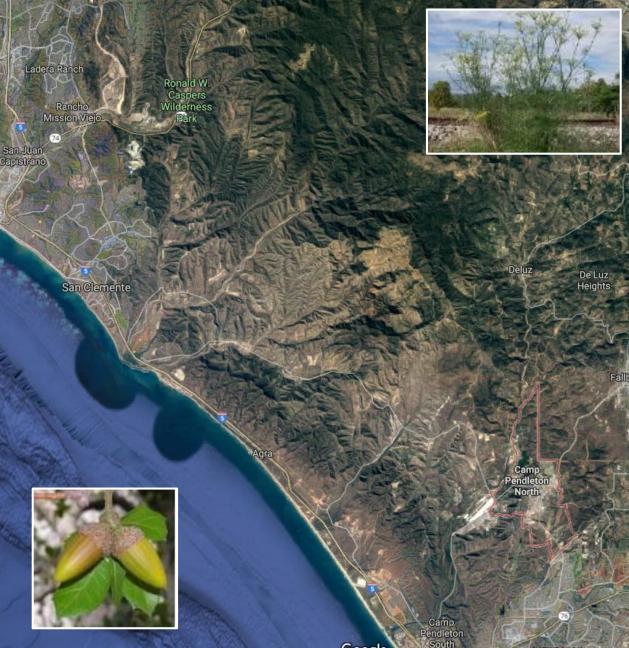

#### BLUF: There are deer everywhere. Where there is deer food (acorn/fennel) and water sources, there are deer.

2018 FIREARM DEER HUNTER INTENSITY AND HARVEST BY AREA (27NOV18)