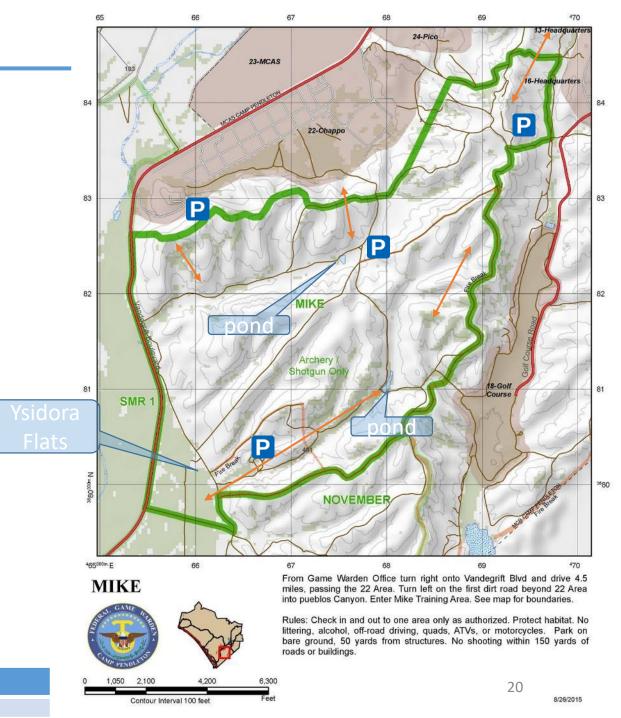

### Mike

<u>2017</u> Shotgun: Archery: 1 <u>2018</u> Shotgun: 5 Archery: 0 21 hunter days effort

- Military activity in 24 and 22 area pushes deer to the south and east.
- Healthy fennel but thick brush in Ysidora Flats
- Deer movement
- Recommended parking **P**
- Recommended by Chris Massari (760)216-1319 •

| AREA | DRIVE  | TERRAIN | HABITAT          | PRESSURE | COMMENTS              |
|------|--------|---------|------------------|----------|-----------------------|
| MIKE | 30 MIN | LO      | <mark>MED</mark> | HI       | SHOTGUN ONLY; JOGGERS |