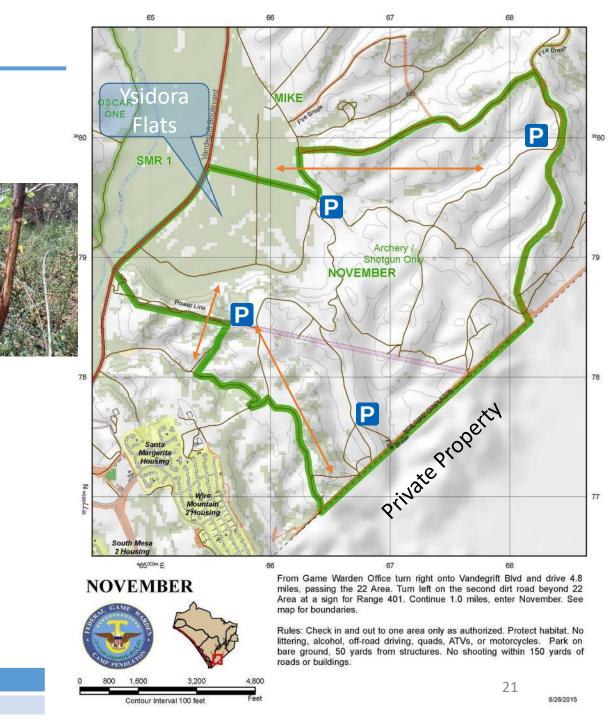

## November

2017 Shotgun: 1 Archery: 2018 Shotgun: 0 Archery: 3 20 hunter days effort

- Healthy fennel but thick brush with rubs in Ysidora Flats
- Touch and go helicopter landing zone near the bell
- Deer movement
- Recommended parking
- Recommended by SSgt Pacheco (505)603-8656

| AREA     | DRIVE  | TERRAIN | HABITAT          | PRESSURE | COMMENTS              |
|----------|--------|---------|------------------|----------|-----------------------|
| NOVEMBER | 30 MIN | LO      | <mark>MED</mark> | HI       | SHOTGUN ONLY; JOGGERS |