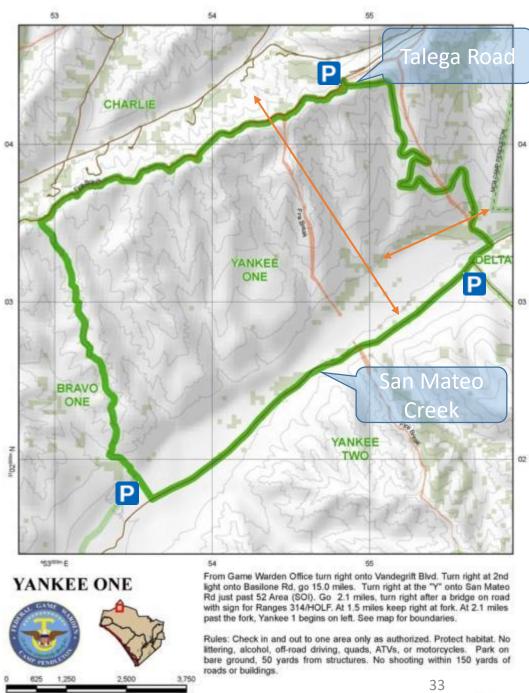

#### Yankee 1

| <u>2017</u> |
|-------------|
| Rifle: 1    |
| Archery:    |

<u>2018</u> Rifle: 0 Archery: 0 <u>2019</u> Rifle: Archery:

- Try Northeast portion of San Mateo creek
- Deer movement
- Recommended parking
   P

| AREA     | DRIVE           | TERRAIN | HABITAT          | PRESSURE | COMMENTS                 |
|----------|-----------------|---------|------------------|----------|--------------------------|
| YANKEE 1 | <mark>60</mark> | MED     | <mark>MED</mark> | HI       | DRAWS ALONG RIVER VALLEY |

Contour Interval 100 fee