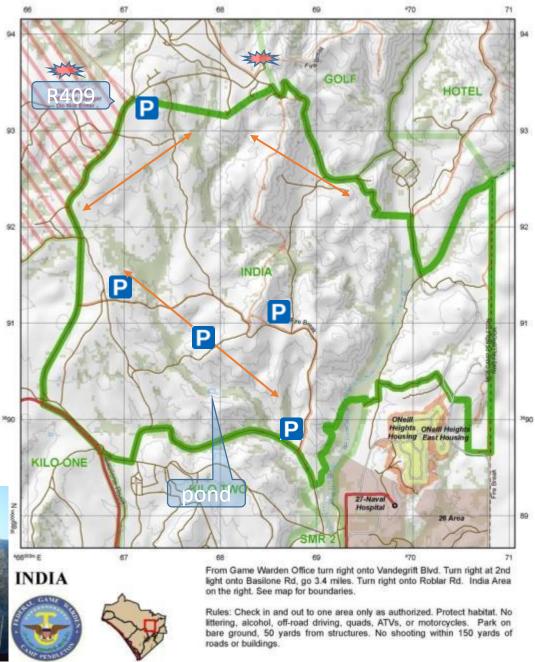

#### India

| <u>2017</u> | <u>2018</u> | <u>2019</u> |
|-------------|-------------|-------------|
| Rifle: 2    | Rifle: 6    | Rifle:      |
| Archery:    | Archery: 1  | Archery:    |

- Deluz road flooded till late summer, pond dries up earlier
- Deer surveys confirmed 35 deer
- Nice pockets of live oak trees in creeks with game trails visible from a distance
- Closed often due to artillery training

TERRAIN

HABITAT

PRESSURE

• Deer movement

AREA

INDIA

Recommended parking

30 MIN MED

DRIVE

>35 DEER HERE FROM 2017 DNA SURV.