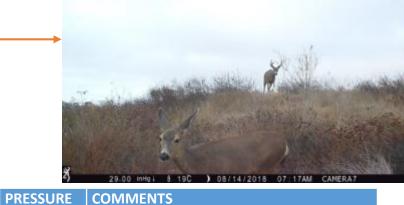

#### Papa 2

AR

PA

| <u>2017</u> | <u>2018</u> | <u>2019</u> |
|-------------|-------------|-------------|
| Rifle: 7    | Rifle: 9    | Rifle:      |
| Archery:    | Archery: 1  | Archery:    |

- Don't drive on the firebreaks. It's easy to get lost on southern road network.
- Open often, big area, cool climate
- Deer movement
- Recommended parking P

|       |                 |                  |         |                  | 28.91 WHG 8 75F ) 09/14/2018 07:00PM CAMERA: |
|-------|-----------------|------------------|---------|------------------|----------------------------------------------|
| REA   | DRIVE           | TERRAIN          | HABITAT | PRESSURE         | COMMENTS                                     |
| NPA 2 | <mark>45</mark> | <mark>MED</mark> | HI      | <mark>MED</mark> | ROLLING HILLS NEAR THE OCEAN                 |