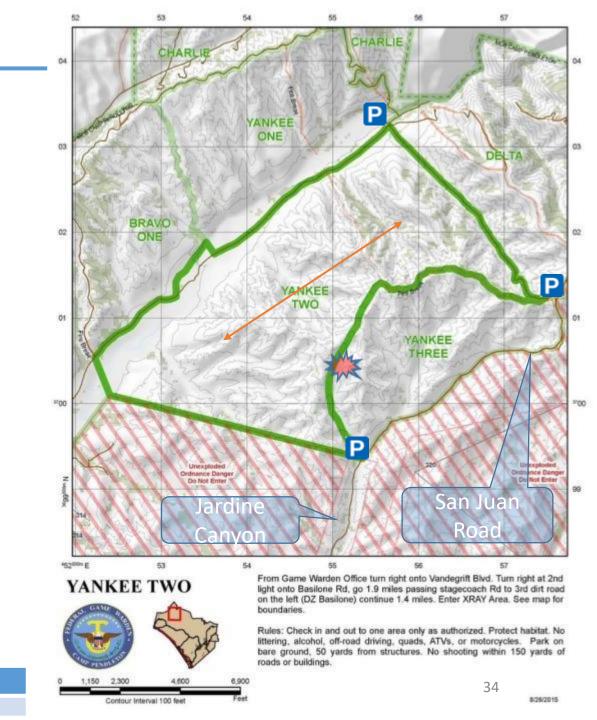

### Yankee 2

| 2017     | <u>2018</u> | 2019     |
|----------|-------------|----------|
| Rifle: 3 | Rifle: 0    | Rifle:   |
| Archery: | Archery: 0  | Archery: |

- Rugged steep terrain. Part of impact area normally that opens for hunting for lucky people.
- Deer movement
- Recommended parking

| AREA     | DRIVE | TERRAIN | HABITAT | PRESSURE | COMMENTS               |
|----------|-------|---------|---------|----------|------------------------|
| YANKEE 2 | 60    | HI      | MED     | LO       | A LONG WALK IN AND OUT |