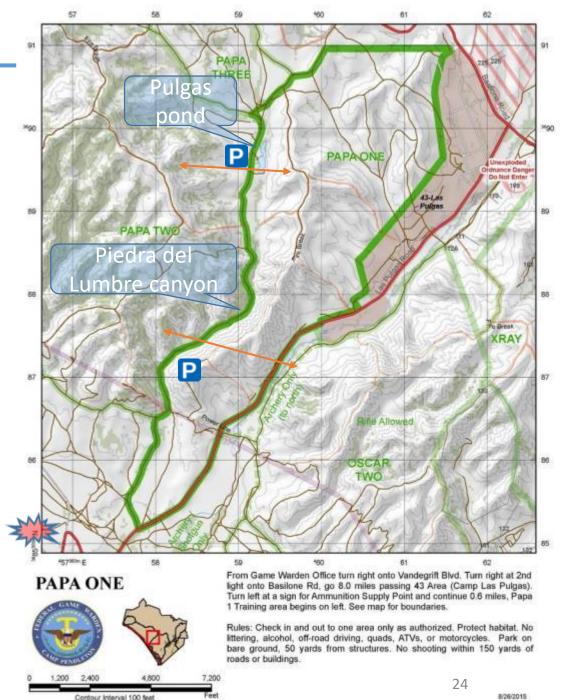

#### Papa 1

| <u>2017</u> | <u>2018</u> | 2019       |
|-------------|-------------|------------|
| Rifle: 0    | Rifle: 0    | Rifle:     |
| Archery:    | Archery: 0  | Archery: 1 |

- Not rifle hunted in 2018 due to UXO.
- Open grass area in North West Piedra de Lumbre
- Steep canyons along Piedra de Lumbre Canyon road
- Pulgas Pond full of water year round.
- Deer movement
- Recommended parking p

| AREA   | DRIVE  | TERRAIN          | HABITAT          | PRESSURE         | COMMENTS                          |
|--------|--------|------------------|------------------|------------------|-----------------------------------|
| PAPA 1 | 30 MIN | <mark>MED</mark> | <mark>MED</mark> | <mark>MED</mark> | LONG RIDGELINE PARALLELING PULGAS |