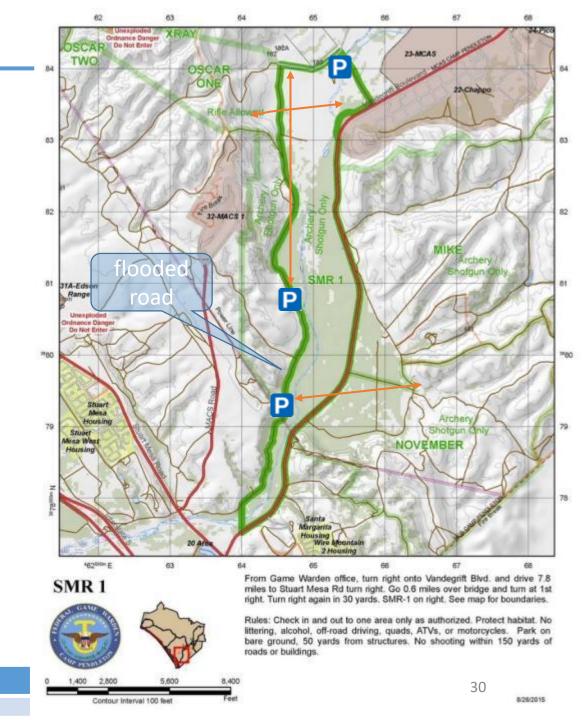

#### SMR1

| <u>2017</u> | <u>2018</u> | <u>2019</u> |
|-------------|-------------|-------------|
| Shotgun: 0  | Shotgun: 0  | Shotgun:    |
| Archery: 2  | Archery: 0  | Archery:    |

- Difficult to "spot and stalk" due to limited visibility and thickness of vegetation. Lots of poison ivy/oak. Recommend stand or blind hunting.
- Standing water on Stagecoach River road, no driving through!
- Deer movement
- Recommended parking

| AREA  | DRIVE  | TERRAIN | HABITAT | PRESSURE | COMMENTS                       |
|-------|--------|---------|---------|----------|--------------------------------|
| SMR 1 | 30 MIN | LO      | HI      | HI       | SHOTGUN ONLY, HUNTED EVERY DAY |