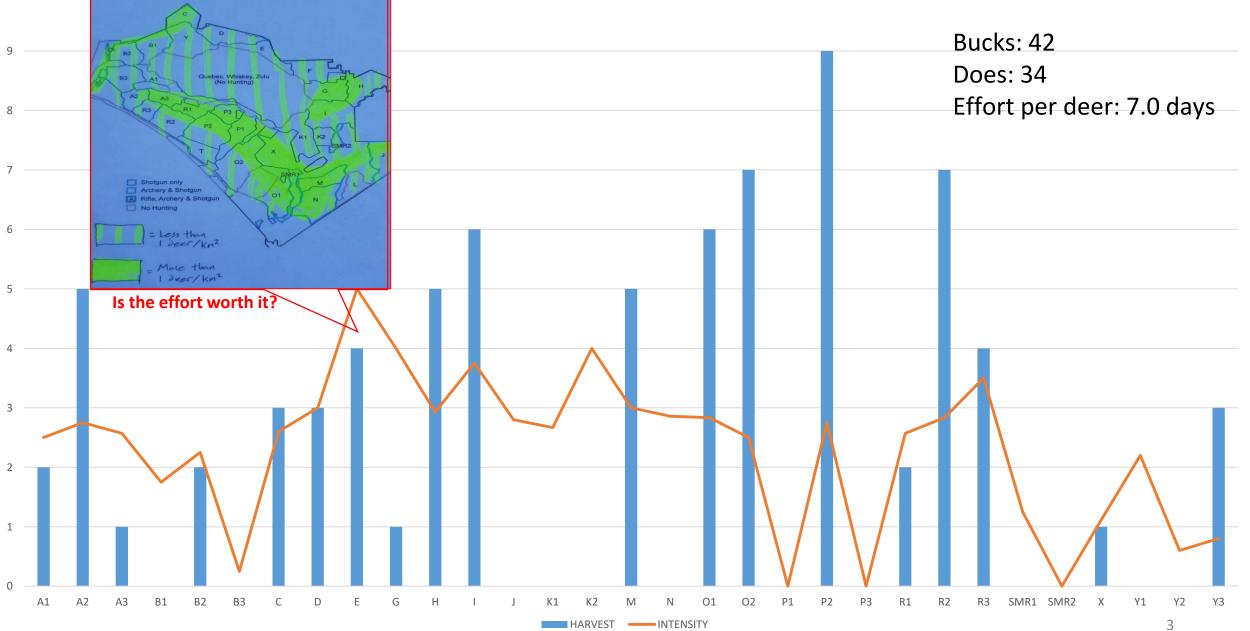

n. Don't break the rules.
- 3) Manage expectations statistically, it takes 10 archery days to equal the productivity of 1 firearm day, and it takes about 10 firearm days to harvest a deer. 2018 was the best year in recent memory, with a strong population and dedicated hunter effort.
- 4) Go to the range and practice shooting their effective range. Each maimed deer represents a potential harvest with some more practice and rational shooting.
- 5) Realize that the whole base has deer. Do not get stuck on one animal, one area, or one strategy.
- 6) Use a mapping application on smart phones to record locations and communicate with friends.

BLUF: There are deer everywhere there is food (native bushes) and water sources.



#### 2018 FIREARM DEER HUNTER INTENSITY AND HARVEST BY AREA (27NOV18)



#### Deer Hunting Rules (excerpt)

Gun Season: 2 Nov 2019 – 2 Dec 2019 (weekends & holidays)

- 1. Report and show all game taken upon check-out. Present licenses, tags, appropriate stamps, and permits to staff, along with the number and species of game taken, hunting equipment and vehicle being used.
- 2. Hunting areas will be first assigned by a lottery using the Area Preference Sheet for Saturday and Sunday. Lottery drawing will be conducted weekends and holidays from 0430-0700. Potluck assignment will be offered at 0900. Walk-ins are available as well.
- 3. Hunters may check the weekly lottery results posted by Friday by accessing the Camp Pendleton Game Warden webpage <a href="https://www.pendleton.marines.mil/Staff-Agencies/Environmental-Security/Game-Warden/">https://www.pendleton