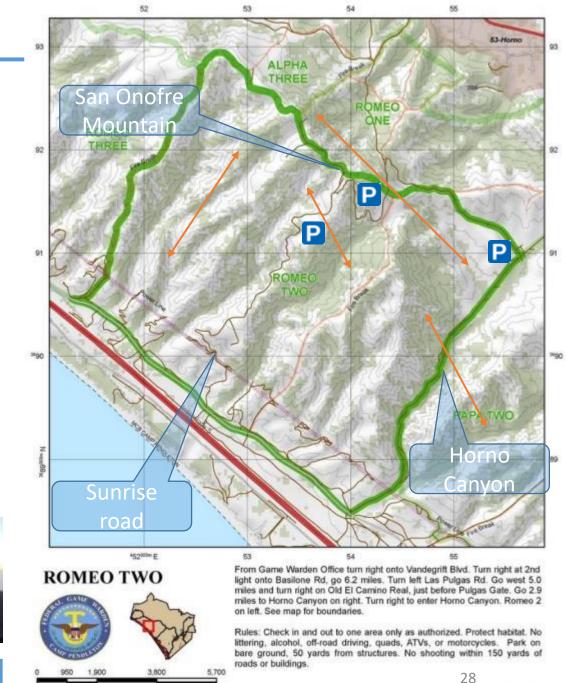

### Romeo 2

| <u>2017</u> | <u>2018</u> | <u>2019</u> |
|-------------|-------------|-------------|
| Rifle: 4    | Rifle: 7    | Rifle:      |
| Archery: 0  | Archery: 0  | Archery:    |

- Steep rugged terrain, team hunt for trophy deer and drag out
- Mountain Lion sightings near spring on Horno Canyon
- Natural springs across Horno Canyon Road and water guzzler
- Deer movement
- Recommended parking

| AREA    | DRIVE               | TERRAIN | HABITAT          | PRESSURE         | COMMENTS                  |
|---------|---------------------|---------|------------------|------------------|---------------------------|
| ROMEO 2 | <mark>45 MIN</mark> | HI      | <mark>MED</mark> | <mark>MED</mark> | EASY GLASSING, TOUGH DRAG |