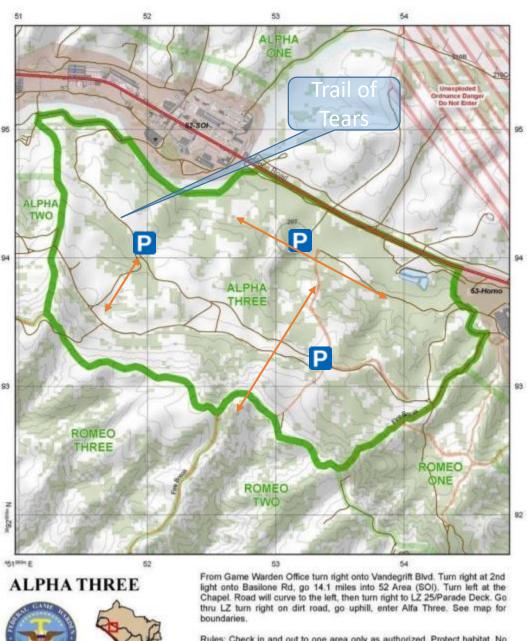

## Alpha 3

| <u>2017</u> | <u>2018</u> | <u>201</u> |
|-------------|-------------|------------|
| Rifle: 1    | Rifle: 1    | Rifle      |
| Archery: 1  | Archery: 2  | Arc        |

| <u>2019</u> |  |
|-------------|--|
| Rifle:      |  |
| Archery:    |  |

- Natural sources and guzzlers found with water year round
- Healthy oaks and fennel on the Alpha shelf
- Deer movement
- Recommended parking

| AREA    | DRIVE               | TERRAIN          | HABITAT | PRESSURE | COMMENTS                  |
|---------|---------------------|------------------|---------|----------|---------------------------|
| ALPHA 3 | <mark>45 MIN</mark> | <mark>MED</mark> | HI      | H        | MEADOW LIKE ON A HILLSIDE |