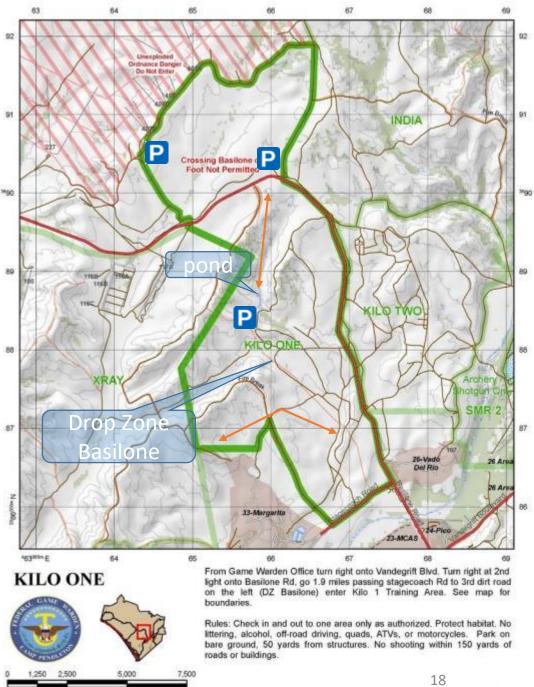

#### Kilo 1

2017 Rifle: 1 Archery: <u>2018</u> Rifle: 0 Archery: 0 <u>2019</u> Rifle: Archery: 1

- Open terrain near drop zone
- Nice historical foundation in creek
- Healthy oaks and fennel near K1 pond which produces good quail and ducks
- Deer movement
- Recommended Parking
   P

| AREA   | DRIVE           | TERRAIN | HABITAT | PRESSURE | COMMENTS                        |
|--------|-----------------|---------|---------|----------|---------------------------------|
| KILO 1 | <mark>30</mark> | LO      | LO      | LO       | SOME GOOD HABITAT, MOSTLY GRASS |