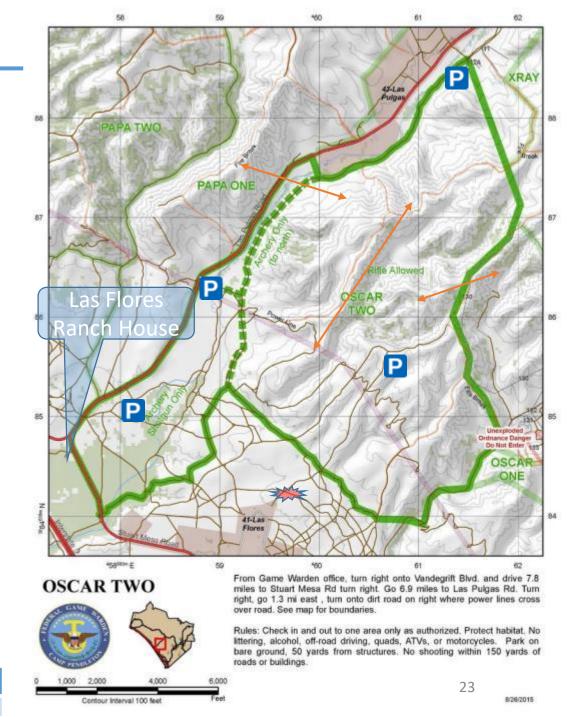

#### Oscar 2

<u>2017</u>

Shotgun/rifle: 2 Archery: 2018 Shotgun/rifle: 7 Archery: 0 <u>2019</u> Shotgun/rifle: Archery:

- No vehicle access in northern area. Long drag out.
- Standing muddy water near Stuart Mesa Road
- Deer movement
- Recommended parking P

| AREA    | DRIVE  | TERRAIN | HABITAT          | PRESSURE | COMMENTS                      |
|---------|--------|---------|------------------|----------|-------------------------------|
| OSCAR 2 | 30 MIN | H       | <mark>MED</mark> | MED      | EASY TO GLASS, DIFFICULT DRAG |