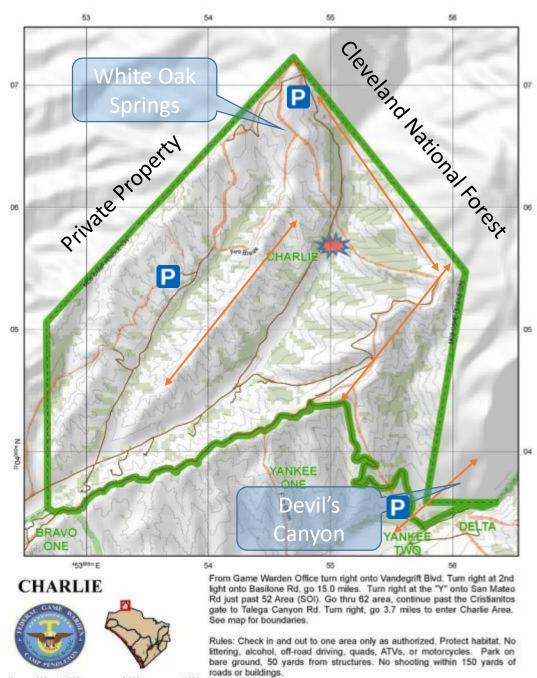

#### Charlie

#### 2017 Rifle: Archery: 1

<u>2018</u> Rifle: 3 Archery: 2

| <u>2019</u> |
|-------------|
| Rifle:      |
| Archery:    |

1

- Small fire 💥
- Charlie training area is steep, rugged terrain
- Healthy oaks and fennel near White Oaks Springs
- Deer movement +
- Recommended parking P

| AREA    | DRIVE  | TERRAIN | HABITAT | PRESSURE | COMMENTS                       |
|---------|--------|---------|---------|----------|--------------------------------|
| CHARLIE | 60 MIN | HI      | MED     | MED      | REMOTE LOCALE FOR ANTI-SOCIALS |