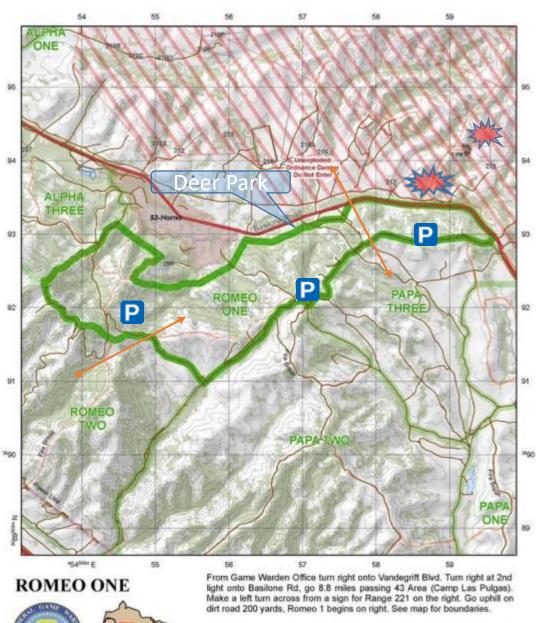

#### Romeo 1

| 2017     |   |
|----------|---|
| Rifle: 1 |   |
| Archery: | 0 |

<u>2018</u> Rifle: 2 Archery: 0

- Small area, micro terrain
- It's called Deer Park for a reason, it used to be a deer check station.
- Deer movement 🔶 ←
- Recommended parking

Contour Interval 100

Rules: Check in and out to one area only as authorized. Protect habitat. No littering, alcohol, off-road driving, quads, ATVs, or motorcycles. Park on bare ground, 50 yards from structures. No shooting within 150 yards of roads or buildings.

| AREA    | DRIVE           | TERRAIN | HABITAT | PRESSURE         | COMMENTS                     |
|---------|-----------------|---------|---------|------------------|------------------------------|
| ROMEO 1 | <mark>45</mark> | H       | MED     | <mark>MED</mark> | A MIX OF TERRAIN AND HABITAT |