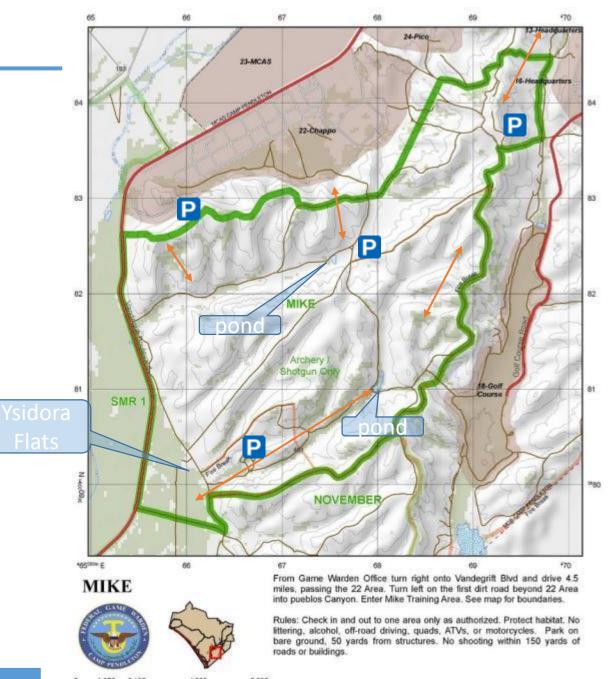

#### Mike

| <u>2017</u> |
|-------------|
| Shotgun:    |
| Archery: 1  |

2018 Shotgun: 5 Archery: 0

| <u>2017</u> |
|-------------|
| Shotgun:    |
| Archery: 2  |

- Military activity in 24 and 22 area pushes deer to the south and east.
- Healthy fennel but thick brush in Ysidora Flats
- Deer movement 🔶
- Recommended parking
   P

Contour Interval 100 fee

| AREA | DRIVE  | TERRAIN | HABITAT          | PRESSURE | COMMENTS              |
|------|--------|---------|------------------|----------|-----------------------|
| MIKE | 30 MIN | LO      | <mark>MED</mark> | H        | SHOTGUN ONLY; JOGGERS |

#### November

| <u>2017</u> | <u>2018</u> |
|-------------|-------------|
| Shotgun: 1  | Shotgun     |
| Archery:    | Archery:    |

:0 3

2019 Shotgun: Archery:

- Healthy fennel but thick brush with rubs in Ysidora • Flats
- Take off and landing area for helicopters near the old • bell
- Deer movement <
- Recommended parking **P** •