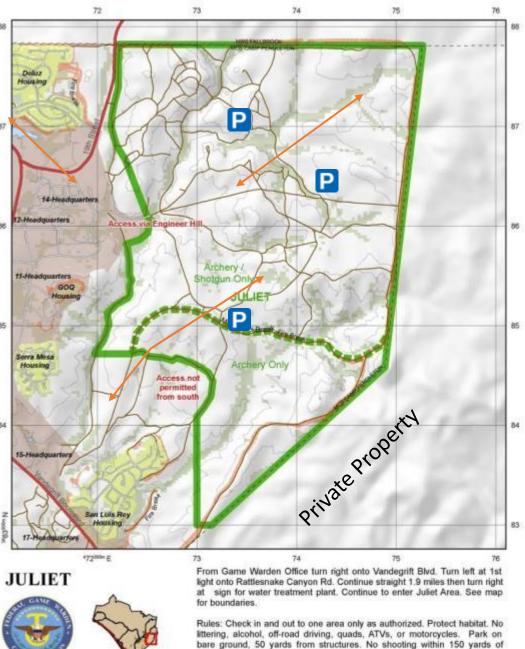

#### Juliet

2017 Shotgun: 2 Archery:

AREA

JULIET

2018 Shotgun: 0 Archery: 1 <u>2019</u> Shotgun: Archery:

- Archery only in the south, archery and shotgun slug (non toxic) up north
- Frequented by recreational users and coyotes

**TERRAIN** 

LO

HABITAT

MED

PRESSURE

LO

- Deer movement
- Recommended parking P

DRIVE

30 MIN

ARCHERY/SHOTGUN ONLY; JOGGERS

roads or buildings.

Contour Interval 100 fee

17

8/26/2015