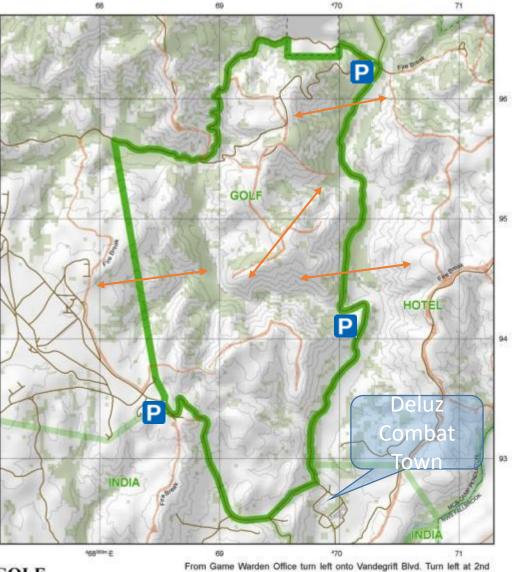

### Golf

AREA

GOLF

| <u>2017</u> | <u>2018</u> | <u>2019</u> |
|-------------|-------------|-------------|
| Rifle:      | Rifle: 1    | Rifle:      |
| Archery:    | Archery: 0  | Archery     |

• Deluz road south of combat town often impassable with standing water

HABITAT PRESSURE

 $\mathbf{0}$ 

MED

COMMENTS

- Water guzzler full year round
- Deer movement

DRIVE

30 MIN

TERRAIN

Recommended parking P

THERE ARE SOME SWEET SPOTS IN HERE

roads or buildings.

Contour Interval 100

light onto De Luz Rd. Go 4.5 miles past steam crossing and thru Camp De Luz. Turn right at "Y" and continue 100 yards. Golf Training Area is on left. See map for Boundaries. Rules: Check in and out to one area only as authorized. Protect habitat. No littering, alcohol, off-road driving, quads, ATVs, or motorcycles. Park on bare ground, 50 yards from structures. No shooting within 150 yards of

#### Hotel

| <u>2017</u> | <u>2018</u> | <u>2019</u> |
|-------------|-------------|-------------|
| Rifle: 2    | Rifle: 5    | Rifle:      |
| Archery: 1  | Archery: 0  | Archery:    |

- South boundary is walk in and drag out with tough terrain!
- Plenty of habitat and a sought after area
- Main access into area is the road with the firebreak. Stay on the road, 4wd recommended due to sand and grade.
- Northern area burned near Deluz road.

HABITAT

MED

Deer movement

DRIVE

30 MIN

AREA

HOTEL

Recommended parking

**TERRAIN** 

MED

**TWO 150lb+ HARVESTED HERE** 