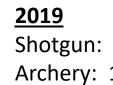

#### X-Ray

| <u>2017</u> | <u>2018</u> | <u>2019</u> |
|-------------|-------------|-------------|
| Rifle: 9    | Rifle: 1    | Rifle:      |
| Archery:    | Archery: 0  | Archery:    |

- Youth hunt only, accompanied by adult. Follow roads and speed limits
- Historically successful, hunted on holidays
- Deer movement
- Recommended parking

| AREA  | DRIVE           | TERRAIN | HABITAT | PRESSURE | COMMENTS                       |
|-------|-----------------|---------|---------|----------|--------------------------------|
| X-RAY | <mark>30</mark> | MED     | HI      | LO       | USED FOR YOUTH HUNT 12-18 Y.O. |