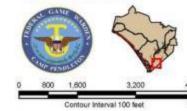

#### Oscar 1

2017 Shotgun/rifle: 4 Archery: 1 2018 Shotgun/rifle: 6 Archery: 0 <u>2019</u> Shotgun/rifle: Archery:

- Cross boundary movement. Good area, lots of sign
- North facing slopes are good for glassing/spot and stalk
- Rarely available due to recruit training. Big deer from bordering
   X- ray and Edson impact areas transit through
- Deer movement
- Recommended parking

| AREA    | DRIVE  | TERRAIN | HABITAT | PRESSURE | COMMENTS               |
|---------|--------|---------|---------|----------|------------------------|
| DSCAR 1 | 30 MIN | HI      | HI      | HI       | SOME RIFLE LIMITATIONS |

#### Oscar 2

<u>2017</u>

Shotgun/rifle: 2 Archery: 2018 Shotgun/rifle: 7 Archery: 0 <u>2019</u> Shotgun/rifle: Archery:

- No vehicle access in northern area. Long drag out.
- Standing muddy water near Stuart Mesa Road
- Deer movement
- Recommended parking P

| AREA    | DRIVE  | TERRAIN | HABITAT          | PRESSURE | COMMENTS                      |
|---------|--------|---------|------------------|----------|-------------------------------|
| OSCAR 2 | 30 MIN | H       | <mark>MED</mark> | MED      | EASY TO GLASS, DIFFICULT DRAG |