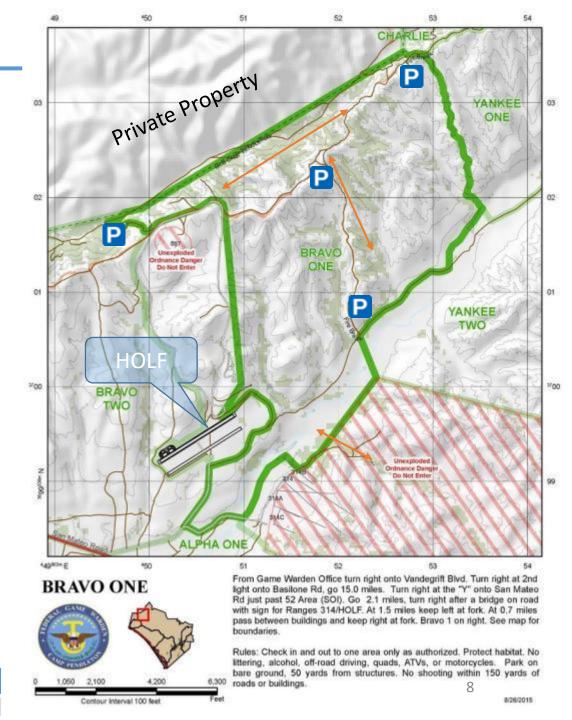

# Alpha 1

<u>2017</u> Rifle: 0 Archery: 0

<u>2018</u> Rifle: 1 Archery: 1

- Fires reported in the impact area.
- Deer movement near Land Nav course and firebreak near impact area
- San Mateo creek is dried up normally
- Range 314 is still under construction
- Deer movement
- Recommended Parking

| AREA    | DRIVE               | TERRAIN             | HABITAT | PRESSURE | COMMENTS                        |
|---------|---------------------|---------------------|---------|----------|---------------------------------|
| ALPHA 1 | <mark>45 min</mark> | <mark>MEDIUM</mark> | MEDIUM  | LOW      | OFTEN USED BY SOI WEST TRAINING |