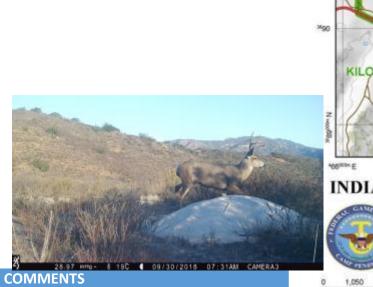

#### India

| <u>2017</u> | <u>2018</u> | <u>2019</u> |
|-------------|-------------|-------------|
| Rifle: 2    | Rifle: 6    | Rifle:      |
| Archery:    | Archery: 1  | Archery:    |

- Deluz road flooded till late summer, pond dries up earlier
- Deer surveys confirmed 35 deer
- Nice pockets of live oak trees in creeks with game trails visible from a distance
- Closed often due to artillery training

DRIVE

>35 DEER HERE FROM 2017 DNA SURV.