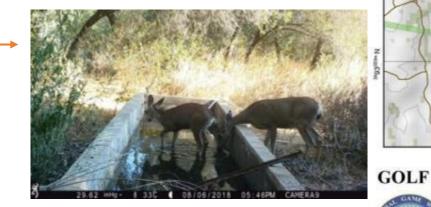

### Golf

AREA

GOLF

| <u>2017</u> | <u>2018</u> | <u>2019</u> |
|-------------|-------------|-------------|
| Rifle:      | Rifle: 1    | Rifle:      |
| Archery:    | Archery: 0  | Archery     |

• Deluz road south of combat town often impassable with standing water

HABITAT PRESSURE

 $\mathbf{0}$ 

MED

COMMENTS

- Water guzzler full year round
- Deer movement

DRIVE

30 MIN

TERRAIN

Recommended parking P

THERE ARE SOME SWEET SPOTS IN HERE

roads or buildings.

Contour Interval 100

light onto De Luz Rd. Go 4.5 miles past steam crossing and thru Camp De Luz. Turn right at "Y" and continue 100 yards. Golf Training Area is on left. See map for Boundaries. Rules: Check in and out to one area only as authorized. Protect habitat. No littering, alcohol, off-road driving, quads, ATVs, or motorcycles. Park on bare ground, 50 yards from structures. No shooting within 150 yards of