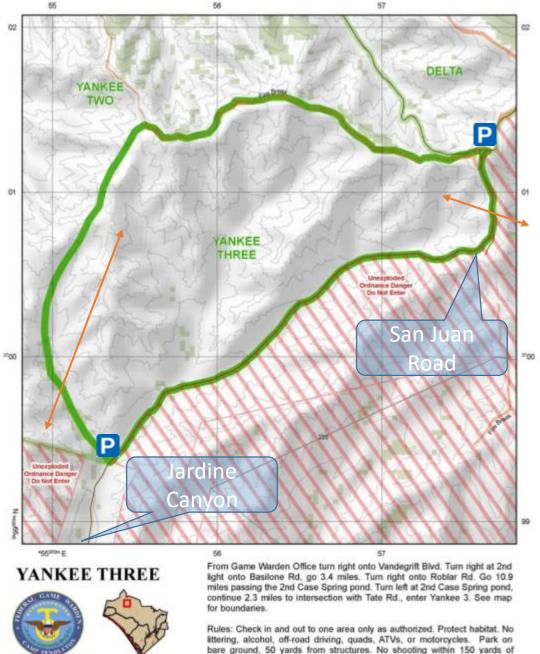

### Yankee 3

| <u>2017</u> | <u>2018</u> |
|-------------|-------------|
| Rifle: 1    | Rifle: 3    |
| Archery:    | Archery: 0  |

<u>2019</u> Rifle: Archery:

- Rugged steep terrain. Part of impact area normally that opens for hunting
- Deer movement

DRI

AREA

YANKEE 3

• Recommended parking **P** 

|    |         |         |          |                      | 6 |
|----|---------|---------|----------|----------------------|---|
| VE | TERRAIN | HABITAT | PRESSURE | COMMENTS             | 0 |
|    | HI      | MED     | LO       | REQUIRES A GOOD PLAN | _ |

roads or buildings.

Contour Interval 100 feet