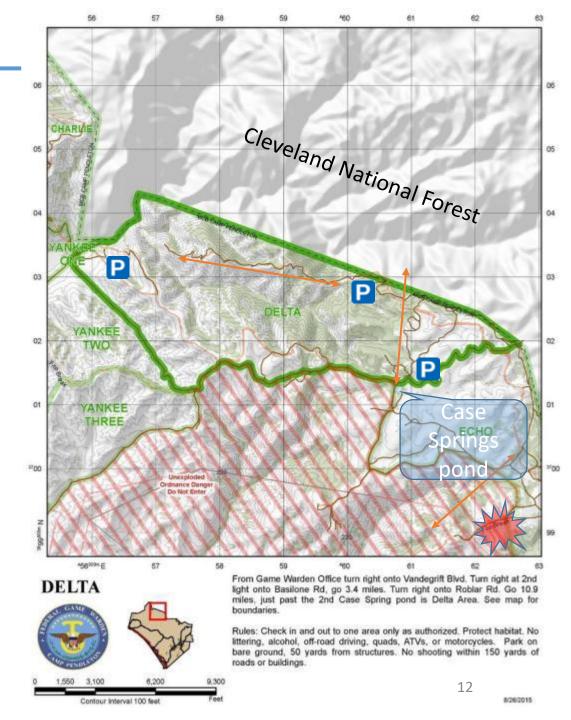

#### Delta

| <u>2017</u> | <u>20</u> |
|-------------|-----------|
| Rifle: 3    | Rif       |
| Archery: 1  | Ar        |

2018 Rifle: 3 Archery: 0

<u>2019</u> Rifle: Archery:

- Bison habitat
- Shared borders with the impact area and the National Forest where you can't pursue animals.
- Open terrain, long shots
- Healthy oaks and fennel throughout
- Deer movement —
- Recommended Parking

| AREA  | DRIVE  | TERRAIN | HABITAT          | PRESSURE | COMMENTS                     |
|-------|--------|---------|------------------|----------|------------------------------|
| DELTA | 60 MIN | HI      | <mark>MED</mark> | H        | A MIX OF TERRAIN AND HABITAT |