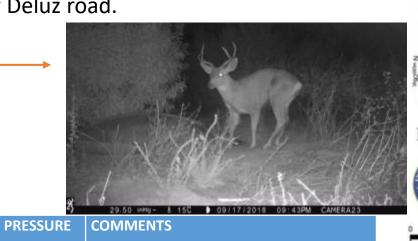

#### Hotel

| <u>2017</u> | <u>2018</u> | <u>2019</u> |
|-------------|-------------|-------------|
| Rifle: 2    | Rifle: 5    | Rifle:      |
| Archery: 1  | Archery: 0  | Archery:    |

- South boundary is walk in and drag out with tough terrain!
- Plenty of habitat and a sought after area
- Main access into area is the road with the firebreak. Stay on the road, 4wd recommended due to sand and grade.
- Northern area burned near Deluz road.

HABITAT

MED

Deer movement

DRIVE

30 MIN

AREA

HOTEL

Recommended parking

**TERRAIN** 

MED

**TWO 150lb+ HARVESTED HERE** 