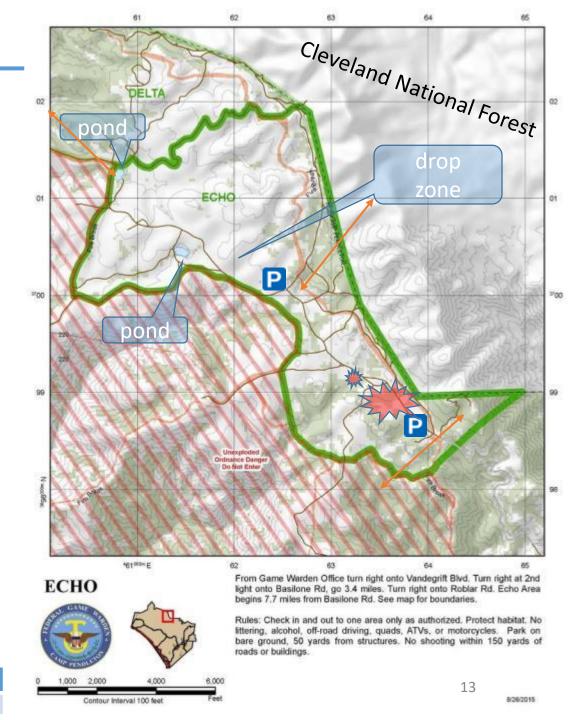

#### Echo

| <u>2017</u> | <u>2018</u> | <u>2019</u> |
|-------------|-------------|-------------|
| Rifle: 2    | Rifle: 4    | Rifle:      |
| Archery:    | Archery: 0  | Archery:    |

- Minimal deer habitat, but still draws a crowd even with recent fires.
- Bison habitat with standing water on rocks in draws
- Echo fills up when available for hunting. Can't pursue deer into Cleveland National Forest from base
- Open terrain near parking symbol, but long shots
- Deer movement

| <ul> <li>Recommended parking</li> </ul> |                     |         |         |          |                                    |  |
|-----------------------------------------|---------------------|---------|---------|----------|------------------------------------|--|
| AREA                                    | DRIVE               | TERRAIN | HABITAT | PRESSURE | COMMENTS                           |  |
| ЕСНО                                    | <mark>60 MIN</mark> | LO      | LO      | HI       | GOOD VISIBILITY, LIMITED DEER FOOD |  |