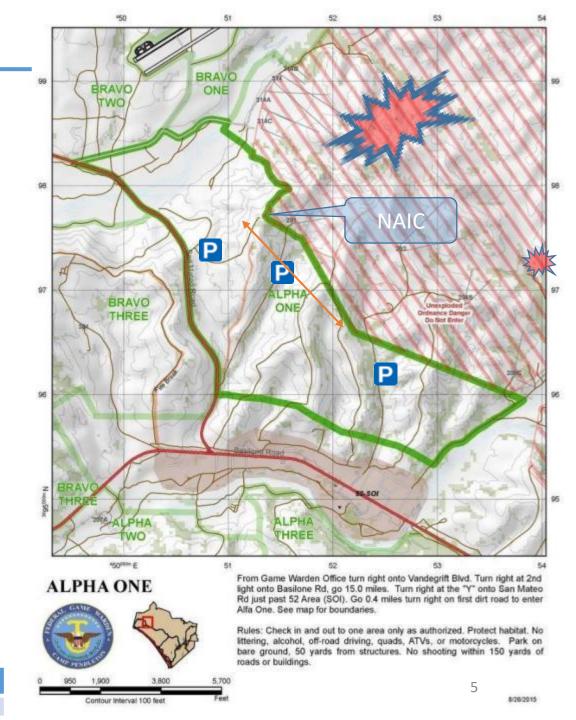

# Alpha 1

<u>2017</u> Rifle: 0 Archery: 0

<u>2018</u> Rifle: 1 Archery: 1

- Fires reported in the impact area.
- Deer movement near Land Nav course and firebreak near impact area
- San Mateo creek is dried up normally
- Range 314 is still under construction
- Deer movement
- Recommended Parking

| AREA    | DRIVE               | TERRAIN             | HABITAT | PRESSURE | COMMENTS                        |
|---------|---------------------|---------------------|---------|----------|---------------------------------|
| ALPHA 1 | <mark>45 min</mark> | <mark>MEDIUM</mark> | MEDIUM  | LOW      | OFTEN USED BY SOI WEST TRAINING |