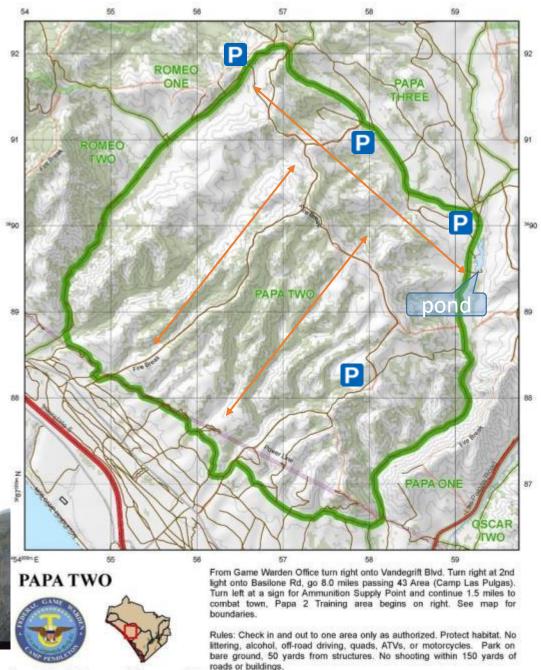

#### Papa 2

AR

PA

| <u>2017</u> | <u>2018</u> | <u>2019</u> |
|-------------|-------------|-------------|
| Rifle: 7    | Rifle: 9    | Rifle:      |
| Archery:    | Archery: 1  | Archery:    |

- Don't drive on the firebreaks. It's easy to get lost on southern road network.
- Open often, big area, cool climate
- Deer movement
- Recommended parking P

|       |                 |                  |         |                  | 28.91 WHG 8 75F ) 09/14/2018 07:00PM CAMERA: |
|-------|-----------------|------------------|---------|------------------|----------------------------------------------|
| REA   | DRIVE           | TERRAIN          | HABITAT | PRESSURE         | COMMENTS                                     |
| NPA 2 | <mark>45</mark> | <mark>MED</mark> | HI      | <mark>MED</mark> | ROLLING HILLS NEAR THE OCEAN                 |