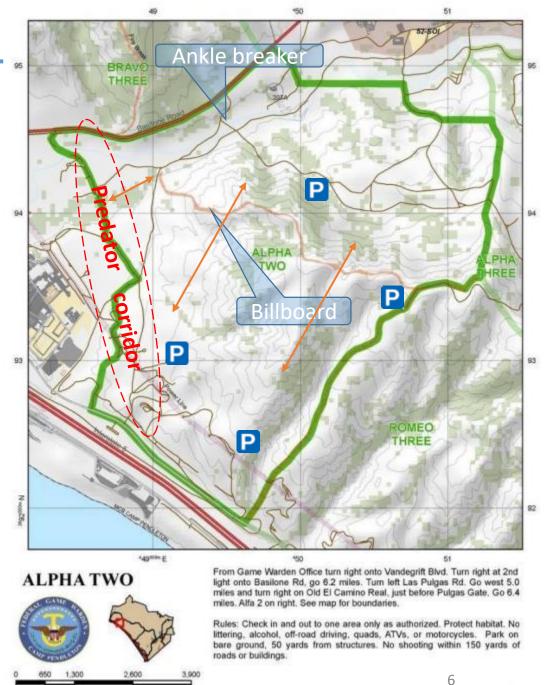

## Alpha 2

| <u>2017</u> | <u>2018</u> |
|-------------|-------------|
| Rifle: 0    | Rifle: 5    |
| Archery: 0  | Archery:    |

1

<u>2019</u> Rifle: Archery:

- Marine layer presents moisture for vegetation and deer
- Good access from old El Camino Real or Basilone road
- Healthy oaks near "Ankle breaker" road
- Deer live high in the hills, move on the cooler ocean side
- Deer movement
- Recommended Parking

| AREA    | DRIVE               | TERRAIN | HABITAT          | PRESSURE | COMMENTS                          |
|---------|---------------------|---------|------------------|----------|-----------------------------------|
| ALPHA 2 | <mark>45 MIN</mark> | HI      | <mark>MED</mark> | LO       | A REAL MIX OF TERRAIN AND HABITAT |