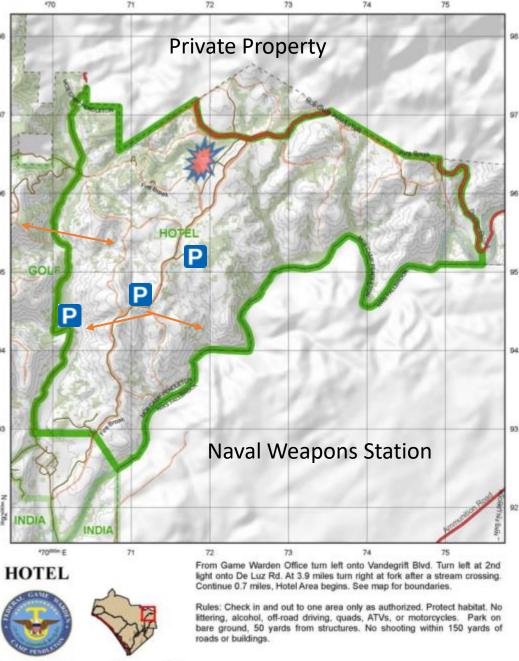

#### Hotel

| <u>2017</u> | <u>2018</u> | <u>2019</u> |
|-------------|-------------|-------------|
| Rifle: 2    | Rifle: 5    | Rifle:      |
| Archery: 1  | Archery: 0  | Archery:    |

- South boundary is walk in and drag out with tough terrain!
- Plenty of habitat and a sought after area
- Main access into area is the road with the firebreak. Stay on the road, 4wd recommended due to sand and grade.
- Northern area burned near Deluz road.

HABITAT

MED

Deer movement

DRIVE

30 MIN

AREA

HOTEL

Recommended parking

**TERRAIN** 

MED

**TWO 150lb+ HARVESTED HERE** 